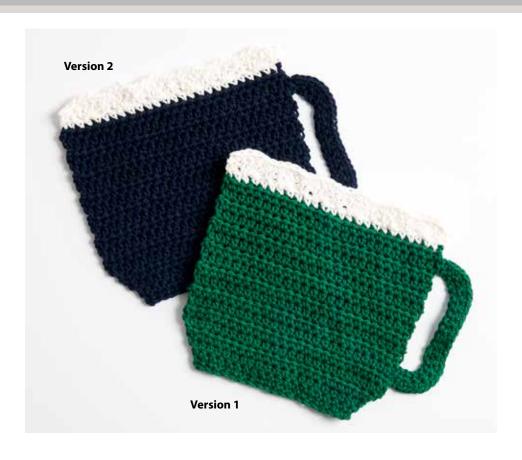

# **Yarnspirations** spark your inspiration!

TAKE A SIP CROCHET DISHCLOTH | CROCHET

# **MATERIALS**

**Lily**<sup>®</sup> **Sugar'n Cream**<sup>®</sup> (2.5 oz/70.9 g; 120 yds/109 m)

**Version 1:** 

Main Color (MC) Dark Pine (00016) Contrast A Soft Ecru (01004)

Version 2:

Main Color (MC) Bright Navy (00009) Contrast A Soft Ecru (01004)

#### **FINISHING**

Sew Handle to Mug as shown in picture.