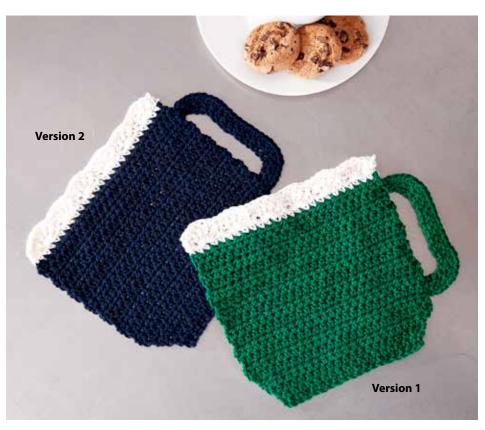

# **Yarnspirations** spark your inspiration!

TAKE A SIP CROCHET DISHCLOTH | CROCHET

# **MATERIALS**

**Lily**<sup>®</sup> **Sugar'n Cream**<sup>®</sup> (2.5 oz/70.9 g; 120 yds/109 m)

**Version 1:** 

Main Color (MC) Dark Pine (00016) Contrast A Soft Ecru (01004)

Version 2:

Main Color (MC) Bright Navy (00009) Contrast A Soft Ecru (01004)

#### **MEASUREMENTS**

Approx 8" x 8" [20.5 x 20.5 cm].

#### **FINISHING**

Sew Handle to Mug as shown in picture.