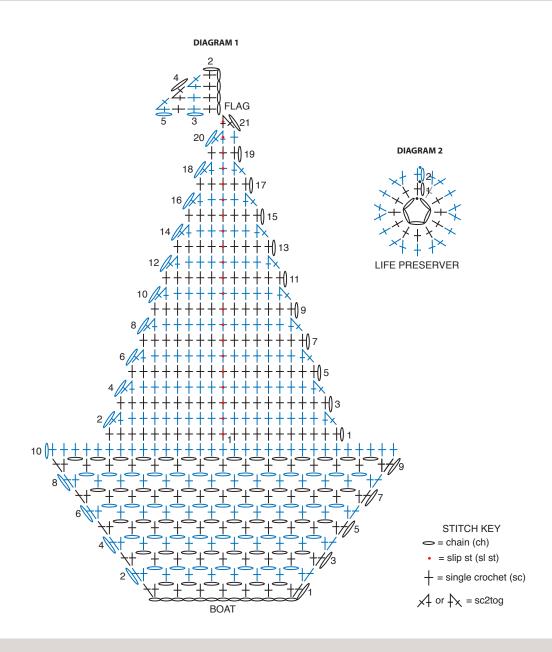

#### **BOAT**

With MC, ch 14. (See Diagram 1 on page 2). 1st row: (RS). 2 sc in 2nd ch from hook. (Ch 1. Miss next ch. 1 sc in next ch) 5 times. Ch 1. Miss next ch. 2 sc in last ch. Turn. 15 sts.

2nd row: Ch 1. 2 sc first sc. (Ch 1. Miss next sc. 1 sc in next ch-1 sp) 6 times. Ch 1. Miss next sc. 2 sc in last sc. Turn. 17 sts.

3rd row: Ch 1. 2 sc in first sc. (Ch 1. Miss next sc. 1 sc in next ch-1 sp) 7 times. Ch 1. FLAG Miss next sc. 2 sc in last sc. Turn. 19 sts.

4th row: Ch 1. 2 sc in first sc. (Ch 1. Miss next sc. 1 sc in next ch-1 sp) 8 times. Ch 1. (See '1' at base of red dots on Diagram 1). Miss next sc. 2 sc in last sc. Turn. 21 sts.

**5th row:** Ch 1. 2 sc in first sc. (Ch 1. Miss of Sail. Ch 5. Turn. next sc. 1 sc in next ch-1 sp) 9 times. Ch 1. Miss next sc. 2 sc in last sc. Turn. 23 sts.

**6th row:** Ch 1. 2 sc in first sc. (Ch 1. Miss next sc. 1 sc in next ch-1 sp) 10 times. Ch 1. Miss next sc. 2 sc in last sc. Turn. 25 sts.

#### LIFE PRESERVER

With B, ch 5. (See Diagram 2 on page 2). Join with sl st in first ch to form ring.

1st rnd: Ch 1. 12 sc in ring. Join with sl st to first sc.

2nd rnd: Ch 1. (1 sc in next sc. 2 sc in next sc) 6 times. Join with sl st to first sc. Fasten off.