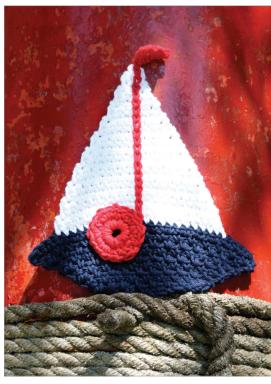

## Yarnspirations spark your inspiration!

SAIL BOAT DISHCLOTH | CROCHET

CROCHET | SKILL LEVEL: INTERMEDIATE

With A. sew Life Preserver to Boat as shown in picture.

Sail Boat Dishcloth 1 of 2 SCC0512-000284M