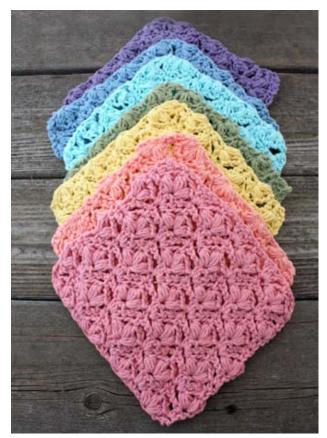

# LILY® SUGAR'N CREAM® FLOWERS DISHCLOTH (TO CROCHET)

### **MEASUREMENT**

Approx 7½" [19 cm] square.

# **MATERIALS**

**Lily® Sugar'n Cream®** (70.9 g/2.5 oz; 109 m/120 yds)

00046 (Rose Pink)

or 00042 (Tea Rose)

**or** 00010 (Yellow)

or 01222 (Country Green)

**or** 01215 (Robin's Egg)

or 00026 (Light Blue)