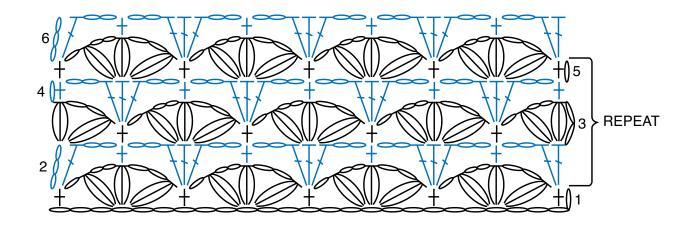

## **INSTRUCTIONS**

Ch 26. (See diagram on page 2).

**1st row**: (RS). 1 sc in 2nd ch from hook. Miss next 2 ch. (Yoh and draw up a loop) 3 times in next ch. Yoh and draw through all loops on hook – puff st made. Ch 2. (Puff st. Ch 2. Puff st. Ch 1) in same ch as last puff st. Miss next 2 ch. \*1 sc in next ch. Miss next 2 ch. [(Puff st. Ch 2) twice. Puff st. Ch 1] all in next ch. Miss next 2 ch. Rep from \* twice more. 1 sc in last ch. Turn.

**2nd row:** Ch 3 (counts as dc). 1 dc in first sc. Ch 2. 1 sc in center puff st of next 3 puff st group. Ch 2. 3 dc in next sc. \*Ch 2. 1 sc in center puff st of next 3 puff st group. Ch 2. 3 dc in next sc. Rep from \* once more. Ch 2. 1 sc in center puff st of next 3 puff st group. Ch 2. 2 dc in last sc. Turn.

**3rd row:** Ch 2 (does not count as st). (Puff st. Ch 2. Puff st. Ch 1) all in first dc. Miss next dc and ch 2. 1 sc in next sc. \*Miss next ch 2 and dc. [(Puff st. Ch 2) twice. Puff st. Ch 1] all in next dc. Miss next dc and ch 2. 1 sc in next sc. Rep from \* twice more. Miss next ch 2 and dc. (Puff st. Ch 2. Puff st) in top of beg ch 3. Turn.

**4th row:** Ch 1. 1 sc in first puff st. Ch 2. Miss next ch 2 and puff st. 3 dc in next sc. Ch 2. \*1 sc in center puff st of next 3 puff st group. Ch 2. 3 dc in next sc. Ch 2. Rep from \* twice more. 1 sc in last puff st. Turn.

**5th row:** Ch 1. 1 sc in first sc. \*Miss next ch 2 and dc. [(Puff st. Ch 2) twice. Puff st. Ch 1] all in next dc. Miss next dc and ch 2. 1 sc in next sc. Rep from \* 3 times more. Turn.

6th to 13th rows: Rep 2nd to 5th rows twice more.

14th row: As 2nd row. Fasten off.

FLOWERS DISHCLOTH

#