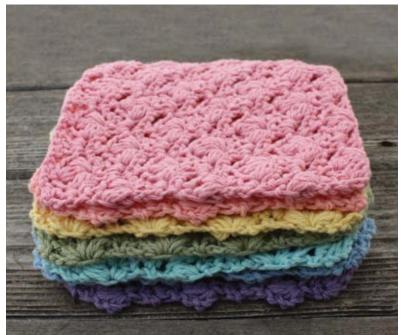

# LILY® SUGAR'N CREAM® FLOWERS DISHCLOTH (TO CROCHET)

### **MEASUREMENT**

Approx 7½" [19 cm] square.

# **MATERIALS**

**Lily® Sugar'n Cream®** (70.9 g/2.5 oz; 109 m/120 yds)

00046 (Rose Pink)

or 00042 (Tea Rose)

**or** 00010 (Yellow)

or 01222 (Country Green)

**or** 01215 (Robin's Egg)

or 00026 (Light Blue)