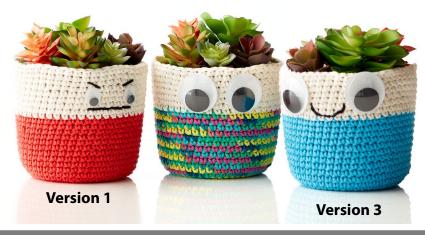

**CROCHET PLANT BASKET BUDDIES** 

**SCC0504-034453M** | March 6, 2023

### MATERIALS

**Lily® Sugar'n Cream®** (Solids: 2.5 oz/70.9 g; 120 yds/109 m; Ombres: 2 oz/56.7 g; 95 yds/86 m)

**Version 1** 

Contrast A Red (00095) 1 ball or 61 yds/56 m Contrast B Ecru (00004) 1 ball or 25 yds/23.5 m

Version 2

Contrast A Psychedelic Ombre (02600) 1 ball or 61 yds/56 m Contrast B Ecru (00004) 1 ball or 25 yds/23.5 m

**Version 3** 

Contrast A Hot Blue (01742) 1 ball or 61 yds/56 m Contrast B Ecru (00004) 1 ball or 25 yds/23.5 m

#### **FINISHING**

Using hot glue gun, attach eyes to front. Using black yarn, embroider your favorite funny facial expression!