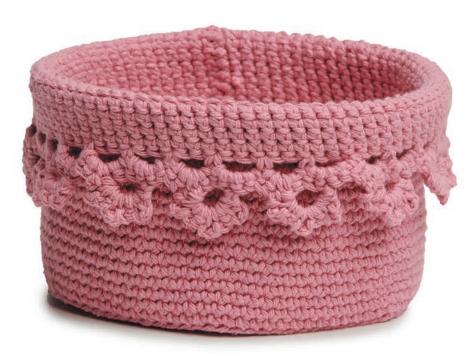

## Sream FLORAL EDGE CROCHET BASKETS

#### MATERIALS

Lily<sup>®</sup> Sugar'n Cream<sup>®</sup> (2.5 oz/70.9 g; 120 yds/109 m)

Robin's Egg (01215) or

Rose Pink (00046) or

Hot Purple (01317)

2 balls or 166 yds/152 m per Basket

Size U.S. E/4 (3.5 mm) crochet hook **or size needed to obtain gauge.** Yarn needle.

### MEASUREMENTS

Approx 6" in diameter x 6" tall [15 x 15 cm]