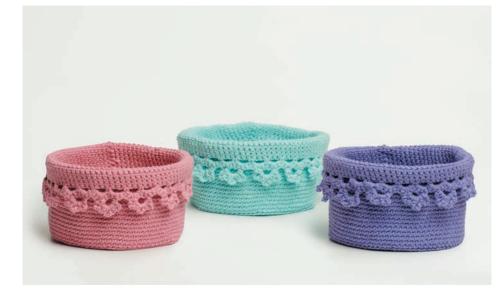

## Sream FLORAL EDGE CROCHET BASKETS

#### MATERIALS

Lily<sup>®</sup> Sugar'n Cream<sup>®</sup> (2.5 oz/70.9 g; 120 yds/109 m)

Robin's Egg (01215) or

Rose Pink (00046) or

Hot Purple (01317)

2 balls or 166 yds/152 m per Basket

Size U.S. E/4 (3.5 mm) crochet hook **or size needed to obtain gauge.** Yarn needle.

### MEASUREMENTS

Approx 6" in diameter x 6" tall [15 x 15 cm]