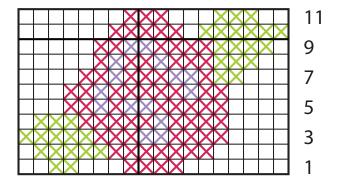

#### FINISHING

Fold over sides of Basket to form a Brim as shown in photo. Placing chart slightly offset from center (see photo), cross stitch floral motif on Brim of Basket.