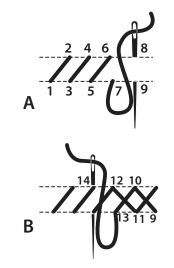

#### FINISHING

Fold over sides of Basket to form a Brim as shown in photo. Placing chart slightly offset from center (see photo), cross stitch floral motif on Brim of Basket.