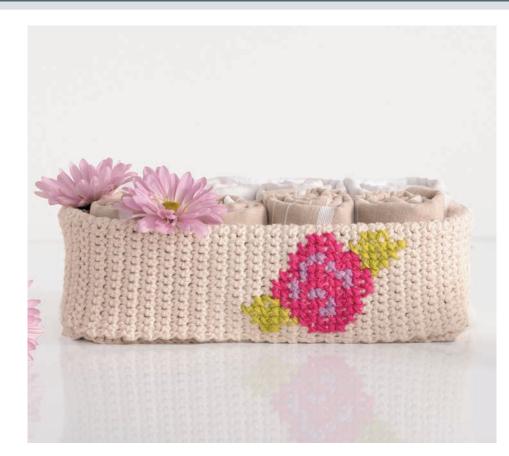

#### FINISHING

Fold over sides of Basket to form a Brim as shown in photo. Placing chart slightly offset from center (see photo), cross stitch floral motif on Brim of Basket.