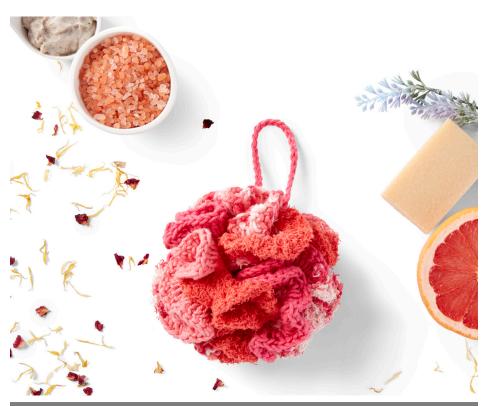

**CROCHET BATH POUF** | CROCHET

## **MATERIALS**

**Lily® Sugar'n Cream® Scrub Off™** (2.6 oz/75 g; 106 yds/97 m)

Energetic Pink (90013) 2 balls

Size U.S. H/8 (5 mm) crochet hook or size needed to obtain gauge.

#### **MEASUREMENT**

Approx 6" [15 cm] diameter.

# **INSTRUCTIONS**

Note: Ch 3 at beg of rnds does not count as dc.

Ch 5. Join with sl st to first ch to form ring. Ch 40 for hanging loop and sl st back into ring.

1st rnd: Ch 1. Work 25 sc in ch-5 ring. Join with sl st to first sc.

2nd rnd: Ch 3. 3 dc in each sc around. Join with sl st to first dc. 75 dc.

3rd rnd: Ch 3. 3 dc in each dc around. Join with sl st to first dc. 225 dc.

4th rnd: Ch 3. 3 dc in each dc around. Join with sl st to first dc. 675 dc.

Fasten off.