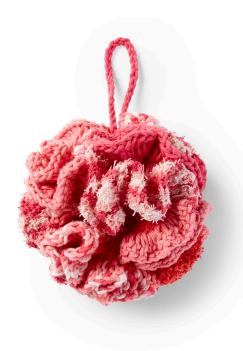

**CROCHET BATH POUF** | CROCHET

## **MATERIALS**

**Lily® Sugar'n Cream® Scrub Off™** (2.6 oz/75 g; 106 yds/97 m)

Energetic Pink (90013) 2 balls

Size U.S. H/8 (5 mm) crochet hook or size needed to obtain gauge.

#### **MEASUREMENT**

Approx 6" [15 cm] diameter.

# **INSTRUCTIONS**

Note: Ch 3 at beg of rnds does not count as dc.

Ch 5. Join with sl st to first ch to form ring. Ch 40 for hanging loop and sl st back into ring.

1st rnd: Ch 1. Work 25 sc in ch-5 ring. Join with sl st to first sc.

2nd rnd: Ch 3. 3 dc in each sc around. Join with sl st to first dc. 75 dc.

3rd rnd: Ch 3. 3 dc in each dc around. Join with sl st to first dc. 225 dc.

4th rnd: Ch 3. 3 dc in each dc around. Join with sl st to first dc. 675 dc.

Fasten off.