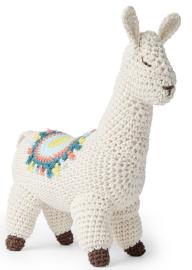

> **14th rnd:** Sl st in next 6 sc. 1 sc. in each of next 2 sc. 1 hdc in each of next 8 sc. 1 sc in each of next 2 sc. Sl st in each of next 6 sc. Join. Fasten off.

Sew Legs to Body as shown in picture.

Ears to Head as shown in picture.

Tail: With A, ch 9.

**1st row:** 1 hdc in 3rd ch from hook. **13th to 15th rnds:** Ch 1, 1 sc in 1 hdc in each of next 5 ch, 5 hdc in last ch. Working in opposite side of **16th rnd:** Ch 1. 1 sc in each sc to foundation ch. 1 hdc in each of next 6 ch. Fasten off.

> Sew Tail to Body as shown in picture.

Blanket: With C, ch 9.

**1st rnd:** 2 sc in 2nd ch from hook. **1st rnd:** Ch 1. 1 sc in each ch **21st rnd:** Ch 1.\*1 sc in each of next 1 sc in each of next 6 ch. 5 sc in last ch. Working into opposite side of foundation ch, 1 sc in each of next

Blanket Fringe: Cut strands of C, D, E, and F 4" [10 cm] long. Taking 1 strand, fold in half and knot into fringe in every other st around edge of Blanket, alternating between 4 colors as shown in 4th rnd: Ch 1. (1 sc in each of next photo. Trim fringe evenly to ½" [1.5 cm].

Sew Blanket to Body as shown in picture.

With B, embroider Eyes and Nose as shown in picture with straight stitch.