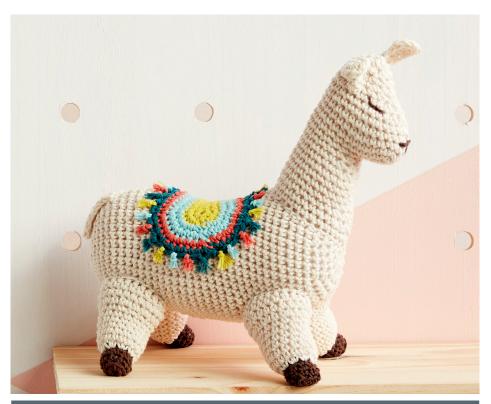

> **14th rnd:** Sl st in next 6 sc. 1 sc. in each of next 2 sc. 1 hdc in each of next 8 sc. 1 sc in each of next 2 sc. Sl st in each of next 6 sc. Join. Fasten off.

Sew Legs to Body as shown in picture.

Ears to Head as shown in picture.

Tail: With A, ch 9.

**1st row:** 1 hdc in 3rd ch from hook. **13th to 15th rnds:** Ch 1, 1 sc in 1 hdc in each of next 5 ch, 5 hdc in last ch. Working in opposite side of **16th rnd:** Ch 1. 1 sc in each sc to foundation ch. 1 hdc in each of next 6 ch. Fasten off.

> Sew Tail to Body as shown in picture.

Blanket: With C, ch 9.

**1st rnd:** 2 sc in 2nd ch from hook. **1st rnd:** Ch 1. 1 sc in each ch **21st rnd:** Ch 1.\*1 sc in each of next 1 sc in each of next 6 ch. 5 sc in last ch. Working into opposite side of foundation ch, 1 sc in each of next

Blanket Fringe: Cut strands of C, D, E, and F 4" [10 cm] long. Taking 1 strand, fold in half and knot into fringe in every other st around edge of Blanket, alternating between 4 colors as shown in 4th rnd: Ch 1. (1 sc in each of next photo. Trim fringe evenly to ½" [1.5 cm].

Sew Blanket to Body as shown in picture.

With B, embroider Eyes and Nose as shown in picture with straight stitch.