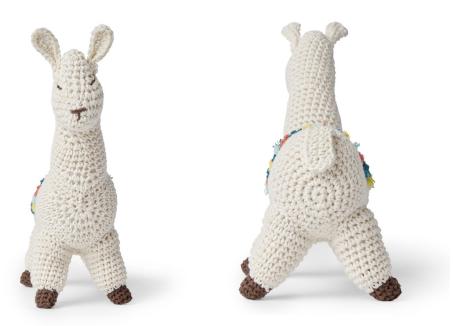

> **14th rnd:** Sl st in next 6 sc. 1 sc. in each of next 2 sc. 1 hdc in each of next 8 sc. 1 sc in each of next 2 sc. Sl st in each of next 6 sc. Join. Fasten off.

Sew Legs to Body as shown in picture.

Ears to Head as shown in picture.

Tail: With A, ch 9.

**1st row:** 1 hdc in 3rd ch from hook. **13th to 15th rnds:** Ch 1, 1 sc in 1 hdc in each of next 5 ch, 5 hdc in last ch. Working in opposite side of **16th rnd:** Ch 1. 1 sc in each sc to foundation ch. 1 hdc in each of next 6 ch. Fasten off.

Sew Blanket to Body as shown in picture.

With B, embroider Eyes and Nose as shown in picture with straight stitch.