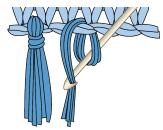

Blanket Fringe: Cut strands of C, D, E, and F 4" [10 cm] long. Taking 1 strand, fold in half and knot into fringe in every other st around edge of Blanket, alternating between 4 colors as shown in 4th rnd: Ch 1. (1 sc in each of next photo. Trim fringe evenly to ½" [1.5 cm].