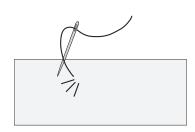

Sew Blanket to Body as shown in picture.

With B, embroider Eyes and Nose as shown in picture with straight stitch.