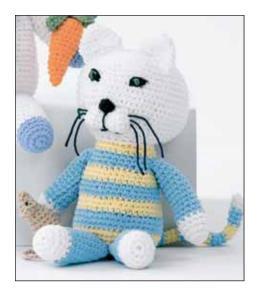

### **FINISHING**

Stuff Body, Head, Arms, Legs and sew tog as illustrated. Sew Cheeks in position, placing stuffing as you sew. Sew on Nose. With C and E, embroider eyes and mouth. Cut 3 strands of C, 7 ins [18 cm] long and thread through Cheeks for whiskers.

Insert pipe cleaner into Tail, shape it and sew at bottom back of Body.