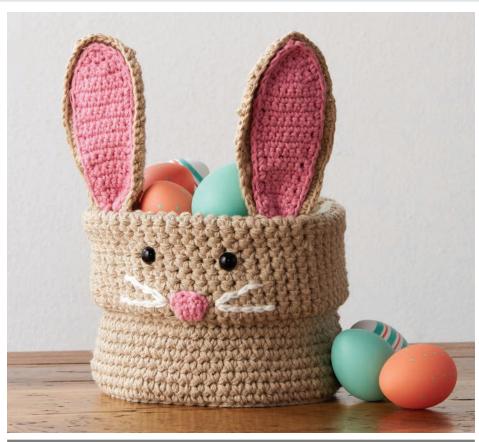

# HOPPY EASTER CROCHET BUNNY BASKET

Fold brim of Basket over as shown in photo, allowing for 2½" [6.5 cm] overlap. Sew Nose in position and attach safety eyes to Basket as shown in photo.

Work whiskers in B in Chain St as shown in photo. Sew Ears to Basket.

# **Pompom**

Wind B around 4 fingers approx 60 times. Remove from fingers and tie tightly in center. Cut through each side of loops. Trim to smooth round shape. Attach pompom to back of Basket at base.