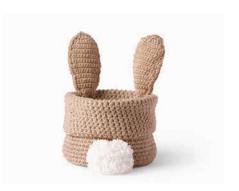

# HOPPY EASTER CROCHET BUNNY BASKET

# **Pompom**

Wind B around 4 fingers approx 60 times. Remove from fingers and tie tightly in center. Cut through each side of loops. Trim to smooth round shape. Attach pompom to back of Basket at base.