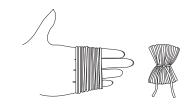

# **Pompom**

Wind B around 4 fingers approx 60 times. Remove from fingers and tie tightly in center. Cut through each side of loops. Trim to smooth round shape. Attach pompom to back of Basket at base.