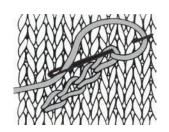

Fold brim of Basket over as shown in photo, allowing for 2½" [6.5 cm] overlap. Sew Nose in position and attach safety eyes to Basket as shown in photo.

Work whiskers in B in Chain St as shown in photo. Sew Ears to Basket.