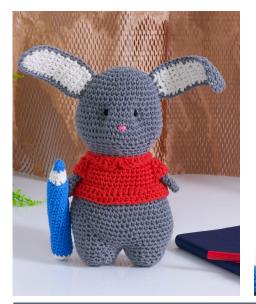

## **FRONT**

Sew each Ear to Head as shown in photo.

### Arms (make 2)

ch to form a ring.

around, Join, 4 sc.

around. Join.

Rep 2nd rnd until work from beg measures 1½" [4 cm].

Fasten off leaving a long end.

Draw end tightly through rem sts.

Sew Arms to Body as shown in photo.

Sleeves (make 2)

With B, ch 2.

**1st row:** 3 sc in 2nd ch from hook. Turn, 3 sc.

end of row. Turn. 6 sc.

3rd and 4th rows: Ch 1. 1 sc in each sc to end of row. Turn. Fasten off.

Sew Sleeves over Arms to Body as shown in photo.

Fasten off, leaving long end for **1st rnd:** 6 sc in 2nd ch from hook. sewing.

Sew Collar around neck with 2 dc points in front as shown in photo.

Fasten off, leaving a long end. Draw end tightly through rem sts.

Sew Tail to Body at back as shown in photo.

#### Nose

With length of China Rose Med Dk embroidery floss, embroider nose

using satin stitch as shown in photo.

### Eyes

With length of A. cinch eyes tog as shown in photo to create indents. With

SATIN STITCH

length of Black embroidery floss, embroider eyes using satin stitch as shown in photo.