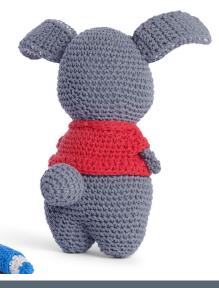

# **BACK**

Sew each Ear to Head as shown in photo.

### Arms (make 2)

ch to form a ring.

around, Join, 4 sc.

around. Join.

Rep 2nd rnd until work from beg measures 1½" [4 cm].

Fasten off leaving a long end.

Draw end tightly through rem sts.

Sew Arms to Body as shown in photo.

Sleeves (make 2)

With B, ch 2.

**1st row:** 3 sc in 2nd ch from hook. Turn, 3 sc.

end of row. Turn. 6 sc.

3rd and 4th rows: Ch 1. 1 sc in each sc to end of row. Turn. Fasten off.

Sew Sleeves over Arms to Body as shown in photo.

Fasten off, leaving long end for **1st rnd:** 6 sc in 2nd ch from hook. sewing.

Sew Collar around neck with 2 dc points in front as shown in photo.

Fasten off, leaving a long end. Draw end tightly through rem sts.

Sew Tail to Body at back as shown in photo.