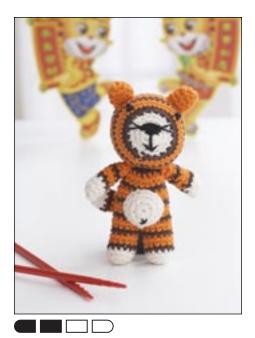

# LILY' SUGAR'N CREAM NEW YEAR TIGER (TO CROCHET)

With black embroidery floss, embroider belly button.

Stuff Tummy lightly and sew to front of Body as shown in picture.

Arms (make 2)

With A, ch 2.

\*\***1st rnd:** 6 sc in 2nd ch from hook. Join with sl st to first sc.

## FINISHING

Sew Head to Body. Attach Ears to top of Head. Attach Arms to sides of Body. Attach Tail to back of Body. Sew beads to front of Head for Eyes. With black embroidery floss, embroider nose and mouth.