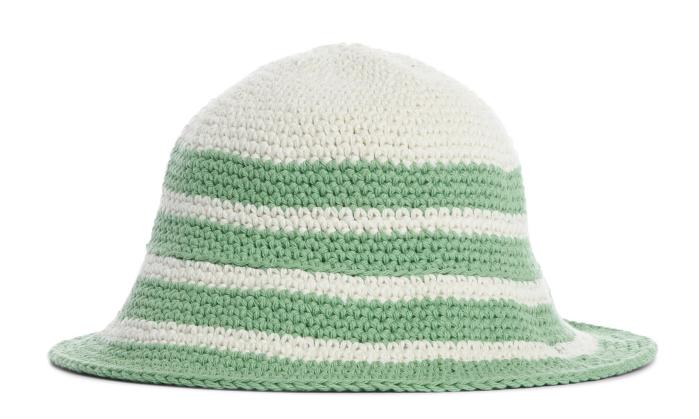

SUMMER STRIPES CROCHET BUCKET HAT

**SCC0116-033078M** | April 6, 2022

### **MATERIALS**

**Lily® Sugar'n Cream™** (2.5 oz/70.9 g; 120 yds/109 m)

Contrast A Soft Ecru (00004) 1 ball
Contrast B Meadow (01135) 1 ball

Size U.S. 7 (4.5 mm) crochet hook **or size needed to obtain gauge.** Yarn needle.

## **SIZE**

One size to fit head circumference: 21" [53.5 cm].

#### Notes:

- Join all rnds with sl st to first sc.
- Hat is worked from Top down, ending at the brim.

# TOP

With A, ch 2.

**1st rnd:** 8 sc in 2nd ch from hook. Join.

**2nd rnd:** Ch 1. 2 sc in each sc around. Join. 16 sc.

**3rd rnd:** Ch 1. \*1 sc in next sc. 2 sc in next sc. Rep from \* around. Join. 24 sc.

SUMMER STRIPES CROCHET BUCKET HAT

**SCC0116-033078M** | April 6, 2022

14th rnd: As 6th rnd.

**15th rnd:** Ch 1.\*2 sc in next sc. 1 sc in each of next 11 sc. Rep from \* around. 78 sc. Join B.

**16th to 19th rnds:** With B, ch 1. 1 sc in each sc around. Join A at end of last rnd.

### **BRIM**

**1st rnd:** With A, ch 1.\*2 scbl in first sc. 1 scbl in each of next 2 sc. Rep from \* around. Join. 104 sc.

**2nd rnd:** Ch 1. Working in both loops, 1 sc in each sc around. Join B with sl st at end of rnd.