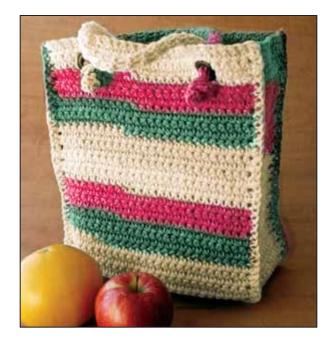

# **MEASUREMENTS**

 $9 \ x \ 12 \ x \ 3\frac{1}{2}$  ins [23 x 30.5 x 9 cm].

### MATERIALS

Lily<sup>®</sup> Sugar'n Cream Stripes (56.7 g / 2 oz) 4 balls of #21532 (Holiday Stripes).

Size 5 mm (U.S. H / 8) crochet hook or size needed to obtain gauge. 4 grommets.

### **INSTRUCTIONS**

Front and Back (make alike).

Ch 27.

**1st row:** (RS). 1 sc in 2nd ch from hook and each ch to end of ch. Turn. 26 sc. Work in sc for 11 ins [28 cm]. **Next row:** (Eyelet row). Ch 1. (1 sc in each of next 6 sc. Ch 1. Miss next sc. 1 sc in each of next 6 sc) twice. Turn. Work 2 rows in sc. Fasten off. Apply grommets in eyelets.

**Gusset:** Ch 12. **1st row:** (RS). 1 sc in 2nd ch from hook. 1 sc in each ch to end of ch. Turn. 11 sc. Work in sc for 33 ins [84 cm]. Fasten off. With WS tog, crochet Gusset to sides and bottom of Front and Back.

with WS tog, crochet Gusset to sides and bottom of Front and

Handles: Ch 5. Join with sl st in first ch.

**1st rnd:** (RS). Ch 1. 1 sc in each ch around. 5 sc. Place marker for end of rnd and slip marker every rnd. Work in sc for 16 ins [40.5 cm]. Fasten off. Thread handles through grommets and knot ends.