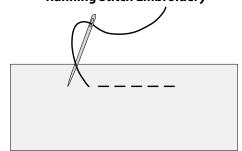

# **FINISHING**

Work running st embroidery with MC around 3rd rnd of Wing.

Sew 1 Wing to each side of Body as shown in photo.

Fold Body in half at markers. Sew top of Head along final rnd for 1" [2.5 cm]. Sew zipper in position along top edge (after head seam). Sew Tail Feather and Comb in position. Sew side edge of Beak in position to form triangle. Glue googly eyes in position.

# **Running Stitch Embroidery**