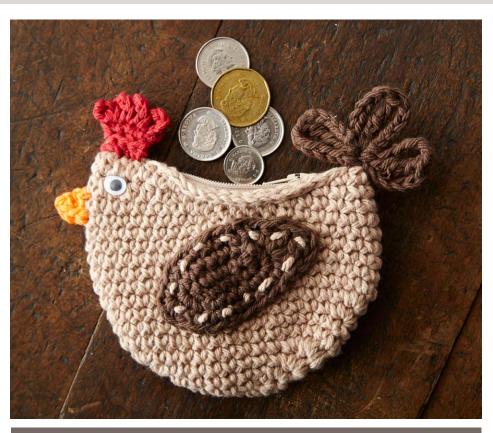

# **FINISHING**

Work running st embroidery with MC around 3rd rnd of Wing.

Sew 1 Wing to each side of Body as shown in photo.

Fold Body in half at markers. Sew top of Head along final rnd for 1" [2.5 cm]. Sew zipper in position along top edge (after head seam). Sew Tail Feather and Comb in position. Sew side edge of Beak in position to form triangle. Glue googly eyes in position.