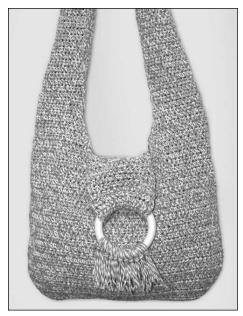

# #308 LILY SUGAR N CREAM TWISTS CROCHET BAG

### **MEASUREMENTS**

Approx 14 ins [35.5 cm] wide x 25 ins [63.5 cm] tall.

# MATERIALS Lily Sugar'n Cream Twists (56.7 g/2 oz) 6 balls

of #20117 (Denim Twists)

Size 4 mm (U.S. G/6) crochet hook **or size needed to obtain gauge.** Plastic ring 3 ins [7.5 cm] in diameter for decoration.

#### **FINISHING**

With WS of Front and Back tog, sew bottom and side seams to top of Straps.

**Decorative Flap:** Ch 17.

**1st row:** (RS). 1 hdc in 2nd ch from hook. 1 hdc in each ch to end of ch. 15 hdc.

**Next row:** Ch 2. 1 hdc in each hdc to end of row. Turn.

Rep last row for 6 ins [18 cm], ending with a WS row.

Fold ¾ inch [2 cm] of Flap around ring and sew in position. Sew Flap to Back.

**Fringe:** Cut yarn, 5 ins [12.5 cm] long. Taking 2 strands tog, knot into fringe around Ring. Trim fringe evenly (see picture).