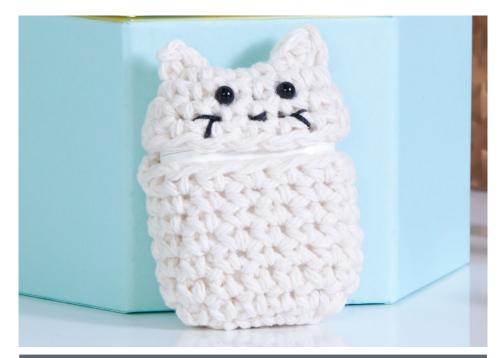

#### Gream KITTY CAT CROCHET EARBUD CASE

With edges of Top and Bottom held tog, sew tog, leaving most of edges unworked for opening.

Ears (make 2) Ch 2. 1st row: 1 sc in 2nd ch from hook. Fasten off.

Sew Ears to Top as shown in photo.

Sew beads for Eyes to Top as shown in photo.

Using length of Black embroidery floss and straight stitch, embroider whiskers and nose.