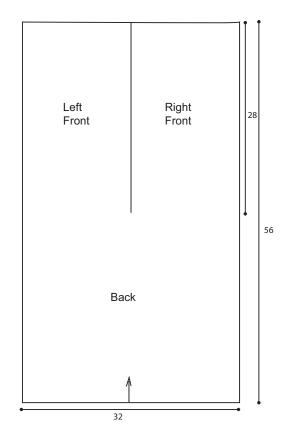

# INSTRUCTIONS

**Note:** Garment is worked in one piece from lower Back edge to lower Front edges.

as st.

**∑arnspirations**™

spark your inspiration!

Beg at lower back edge, ch 95. See diagram on page 5.

**1st row:** (RS). Work 1 sc in 2nd ch from hook and each ch to end of chain. Turn. 94 sc.

#### SUGAR BUSH **CRISS CROSS CROCHET RUANA** | CROCHET

Place st marker at center of Back on 47th st.

Right Front: 1st row: Ch 2. 1 hdc at end of last row. in each of next 4 sts. Skip next st. 1 trfp around each of next 2 sts. 1 trfp around skipped st. 1 hdc in each of next 8 sts. \* Skip next 2 sts. 1 trfp around each of next 2 sts. 1 trfp around 2 skipped sts. 1 hdc in each of next 8 sts. Rep from \* once more. Skip next 2 sts. 1 trfp around each of next 2 sts. 1 trfp around 2nd skipped st (leave first 2 sts. 1 hdc in each of next 8 sts. skipped st unworked). 1 hdc in each of next 4 sts. **Turn.** Leave rem sts unworked. 46 sts.