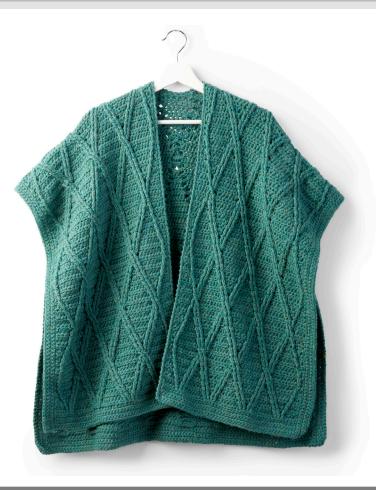

# **∑**arnspirations<sup>™</sup>

spark your inspiration!

#### SUGAR BUSH **CRISS CROSS CROCHET RUANA** | CROCHET

#### MATERIALS

Sugar Bush<sup>®</sup> Dawson<sup>™</sup> (3.5 oz/100 g; 165 yds/150 m) Teal Trails (1314) 10 balls

Size U.S. K/10.5 (6.5 mm) crochet hook or size needed to obtain gauge. Stitch markers.