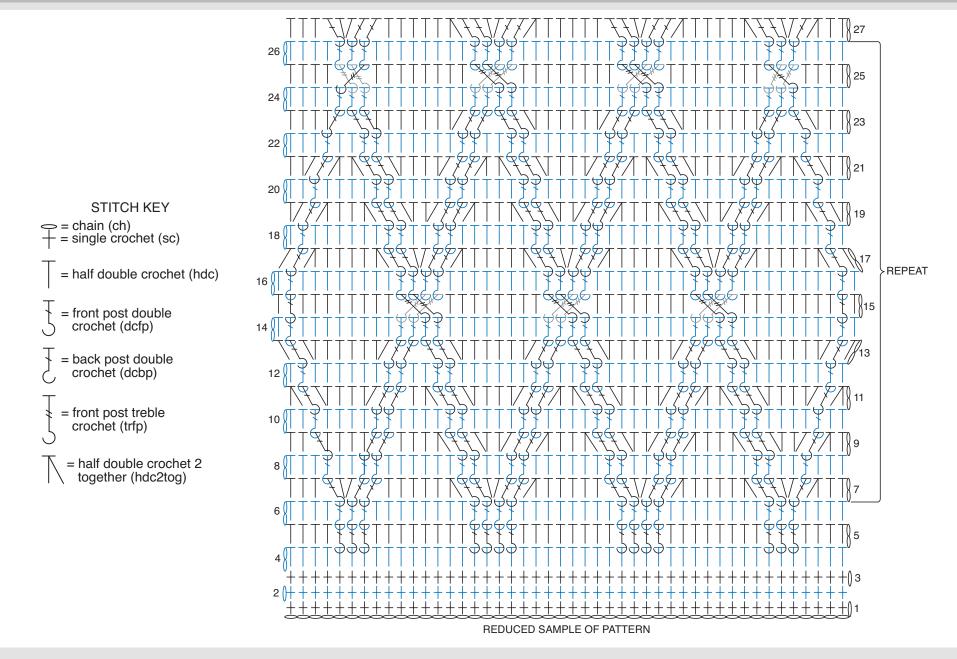

2nd and 3rd rows: Ch 1. 1 sc in each sc to end of row. Turn.

**4th row:** Ch 2. 1 hdc in each sc to end of row. Turn.

**5th row:** Ch 2. 1 hdc in each of first 4 hdc. 1 dcfp around each of next 3 hdc. 1 hdc in each of next 8 hdc. \*1 dcfp around each of next 4 hdc. 1 hdc in each of the next 8 hdc. Rep from \* to last 7 hdc. 1 dcfp around each of next 3 hdc. 1 hdc in each of last 4 hdc. Turn. 6th row: Ch 2. 1 hdc in each of first 4 hdc. 1 dcbp around each of next 3 sts. 1 hdc in each of next 8 hdc. \*1 dcbp around each of next 4 sts. 1 hdc in each of next 8 hdc. Rep from \* to last 7 hdc. 1 dcbp around each of next 3 sts. 1 hdc in each of last 4 hdc. Turn.

**7th row:** Ch 2. 1 hdc in each of first 3 sts. Hdc2tog. 1 dcfp around next st. 2 hdc between last st worked and next st. 1 dcfp around each of next 2 sts. 1 hdc in each of next 4 sts. Hdc2tog. \*1 dcfp around each of next 2 sts. 2 hdc between last st worked and next st. 1 dcfp around

each of next 2 sts. Hdc2tog. 1 hdc in each of next 4 sts. Hdc2tog. Rep from \* to last 7 sts. 1 dcfp around each of next 2 sts. 2 hdc between last st worked and next st. 1 dcfp around next st. Hdc2tog. 1 hdc on each of last 2 sts. Turn.

8th row: Ch 2. 1 hdc in each of first 3 sts. 1 dcbp around next sp. 1 hdc in each of next 2 sts. 1 dcbp around each of next 2 sts. 1 hdc in each of next 6 sts. \*1 dcbp around each of next 2 sts. 1 hdc in each of next 2 sts. 1 dcbp around each of next 2 sts. 1 hdc in each of next 2 sts. 1 dcbp around each of next 2 sts. 1 hdc in each of next 6 sts. Rep from \* to last 8 sts. 1 dcbp around each of next 2 sts. 1 hdc in each of next 2 sts. 1 dcbp around next st. 1 hdc in each of last 3 sts. Turn.

9th row: Ch 2. 1 hdc in next st. Hdc2tog. 1 dcfp around next st. 2 hdc in each of next 2 hdc. 1 dcfp around each of next 2 sts. Hdc2tog. 1 hdc in each of next 2 sts. Hdc2tog. \*1 dcfp around each of next 2 sts. 2 hdc in each of next 2 hdc. 1 dcfp around each of next 2 sts. Hdc2tog. 1 hdc in each of next 2 sts. Hdc2tog. Rep from \* to last 8 sts. 1 dcfp around

next 2 hdc. 1 dcfp around next st. Hdc2tog. 1 hdc in last st. Turn.

**10th row:** Ch 2, 1 hdc in each of first 2 sts. 1 dcbp around next st. 1 hdc in each of next 4 hdc. 1 dcbp around each of next 2 sts. 1 hdc in each of next 4 sts. \*1 dcbp in each of next 2 sts. 1 hdc in each of next 4 hdc. 1 dcbp around each of next 2 sts. 1 hdc in each of next 4 sts. Rep from \* to last 9 sts. 1 dcbp around each of next 2 sts. 1 hdc in each of next 4 hdc. 1 dcbp around next st. 1 hdc in each of last 2 sts. hdc. 1 hdc in each of next 4 hdc. Turn.

11th row: Ch 2. Hdc2tog. 1 dcfp around next st. 2 hdc next hdc. 1 hdc in each of next 2 hdc. 2 hdc next hdc. 1 dcfp around each of next 2 sts. (Hdc2tog) twice. \*1 dcfp around each of next 2 sts. 2 hdc Rep from \* to last 10 sts. 1 dcfp next st. 1 hdc in each of next 2 sts. 2 hdc next st. 1 dcfp around each of next 2 sts. (Hdc2tog) twice. Rep from \* to last 9 sts. 1 dcfp around each of next 2 sts. 2 hdc next hdc. 1 hdc in each of next 2 hdc. 2 hdc next hdc. 1 dcfp around next st. Hdc2tog. Turn.

each of next 2 sts. 2 hdc in each of **12th row:** Ch 2, 1 hdc in first st. 1 dcbp around next st. 1 hdc in each of next 6 hdc. 1 dcbp around each of next 2 sts. 1 hdc in each of next 2 sts. \*1 dcbp around each of next 2 sts. 1 hdc in each of next 6 hdc. 1 dcbp around each of next 2 sts. 1 hdc in each of next 2 sts. Rep from \* to last 10 sts. 1 dcbp around each of next 2 sts. 1 hdc in each of next 6 hdc. 1 dcbp around next st. 1 hdc last st. Turn.

13th row: Ch 2. 1 hdc in first hdc. 1 dcfp around next st. 2 hdc next 2 hdc next hdc. 1 dcfp around each of next 2 sts. Skip next 2 sts. \*1 dcfp around each of next 2 sts. 2 hdc in next hdc. 1 hdc in each of next 4hdc.2hdcnexthdc.1dcfparound each of next 2 sts. Skip next 2 sts. around each of next 2 sts. 2 hdc in next hdc. 1 hdc in each of next 4 hdc. 2 hdc next hdc. 1 dcfp around next st. 1 hdc in last st. Turn.

14th row: Ch 2. 1 hdc in first hdc. 1 dcbp around next st. 1 hdc in each of next 8 sts. 1 dcbp around each of next 2 sts. \*1 dcbp around each of next 2 posts. 1 hdc in each of next 8 sts. 1 dcbp around each

**∑arnspirations**™

spark your inspiration!

of next 2 sts. Rep from \* to last 11 sts. 1 dcbp around each of next 2 sts. 1 hdc in each of next 8 sts. 1 dcbp around next st.1 hdc in last st. Turn.

**15th row:** Ch 2. 1 hdc in first hdc. 1 dcfp around next st. 1 hdc in each of next 8 sts. \*Skip next 2 sts. 1 trfp around each of next 2 sts. 1 trfp around each of 2 skipped sts. 1 hdc in each of next 8 sts. Rep from \* to last 2 sts. 1 dcfp around next st. 1 hdc in last st. Turn.

### 16th row: As 14th row.

1 dcfp around next st. Hdc2tog. 1 hdc in each of next 4 sts. Hdc2tog. 1 dcfp around each of next 2 sts. 2 hdc between last st worked and next st. \*1 dcfp around next 2 sts. Hdc2tog. 1 hdc in each of next 4 sts. Hdc2tog. 1 dcfp around each of next 2 sts. 2 hdc between last st worked and next st. Rep from \* to last 11 sts. 1 dcfp in each of next 2 sts. Hdc2tog. 1 hdc in each of next 4 sts. Hdc2tog. 1 dcfp around next st. 1 hdc in last st. Turn.

**18th row:** Ch 2. 1 hdc in first st. 1 dcbp around next st. 1 hdc in each of next 6 sts. 1 dcbp around each of next 2 sts. 1 hdc in each of next 2 sts. \*1 dcbp around each

of next 2 sts. 1 hdc in each of next 6 sts. 1 dcbp around each of next 2 sts. 1 hdc in each of next 2 sts. Rep from \* to last 10 sts. 1 dcbp around each of next 2 sts. 1 hdc in each of next 6 sts. 1 dcbp around next st. 1 hdc last st. Turn.

19th row: Ch 2. 2 hdc first st. 1 dcfp in next st. Hdc2tog. 1 hdc in each of next 2 sts. Hdc2tog. 1 dcfp around each of next 2 sts. 2 hdc in each of next 2 sts. \* 1 dcfp around each of next 2 sts. Hdc2tog. 1 hdc in each of next 2 sts. Hdc2tog. 17th row: Ch 2. 1 hdc in first st. 1 dcfp around each of next 2 sts. 2 hdc in each of next 2 sts. Rep from \* to last 10 sts. 1 dcfp around each of next 2 sts. Hdc2tog. 1 hdc in each of next 2 sts. Hdc2tg. 1 dcfp around next st. 2 hdc in last st. Turn.

> 20th row: Ch 2. 1 hdc in each of first 2 sts. 1 dcbp in next st. 1 hdc in each of next 4 sts. 1 dcbp around each of next 2 sts. 1 hdc in each of next 4 sts. \* 1 dcbp around each of next 2 sts. 1 hdc in each of next 4 sts. 1 dcbp around each of next 2 sts. 1 hdc in each of next 4 sts. Rep from \* to last 9 sts. 1 dcbp around each of next 2 sts. 1 hdc in each of

> the next 4 sts. 1 dcbp around next

st. 1 hdc in each of last 2 sts. Turn.

**21st row:** Ch 2, 1 hdc first st, 2 hdc next st. 1 dcfp in next st. (Hdc2tog) twice. 1 dcfp around each of next 2 sts. 2 hdc in next st. 1 hdc in each of next 2 sts. 2 hdc next st. \*1 dcfp around each of next 2 sts. (Hdc2tog) twice. 1 dcfp around each of next 2 sts. 2 hdc in next st. 1 hdc in each of next 2 sts. 2 hdc in next st. Rep from \* to last 9 sts. 1 dcfp around each of next 2 sts. (Hdc2tog) twice. 1 dcfp around next st. 2 hdc next st. 1 hdc in last st. Turn.

first 3 sts. 1 dcbp in next st. 1 hdc in each of next 2 sts. 1 dcbp around each of next 2 sts. 1 hdc in each of next 6 sts. \*1 dcbp around each of next 2 sts. 1 hdc in each of next 2 sts. 1 dcbp around each of next 2 sts. 1 hdc in each of next 6 sts. Rep from \* to last 8 sts. 1 dcbp around each of next 2 sts. 1 hdc in each of next 2 sts. 1 dcbp around next st. 1 hdc in each of last 3 sts. Turn.

23rd row: Ch 2. 1 hdc in each of first 2 sts. 2 hdc in next st. 1 dcfp around next st. Skip next 2 sts. 1 dcfp around each of next 2 sts. 2 hdc in next st. 1 hdc in each of next 4 sts. 2 hdc in next st. \*1 dcfp

around each of next 2 sts. Skip next 2 sts. 1 dcfp around each of next 2 sts. 2 hdc in next st. 1 hdc in each of next 4 sts. 2 hdc in next st. Rep from \* to last 8 sts. 1 dcfp around each of next 2 sts. Skip next 2 sts. 1 dcfp around next st. 2 hdc in next st. 1 hdc in each of last 2 sts. Turn. 24th row: Ch 2. 1 hdc in each of next 4 sts. 1 dcbp around each of next 3 sts. 1 hdc in each of next 8 sts. \*1 dcbp around each of next 4 sts. 1 hdc in each of next 8 sts. Rep from \* to last 7 sts. 1 dcbp 22nd row: Ch 2. 1 hdc in each of around each of next 3 sts. 1 hdc in each of last 4 sts. Turn.

> 25th row: Ch 2. 1 hdc in each of next 4 sts. Skip next st. 1 trfp around each of next 2 sts. 1 trfp around skipped st. 1 hdc in each of next 8 sts. \*Skip next 2 sts. 1 trfp around each of next 2 sts. 1 trfp around each of skipped 2 sts. 1 hdc in each of next 8 sts. Rep from \* to last 7 sts. Skip next 2 sts. 1 trfp around next st. 1 trfp around each of skipped 2 sts. 1 hdc in each of last 4 sts. Turn.

#### 26th row: As 24th row.

Rep 7th to 26th rows once more, then 7th to 24th rows once. Do not fasten off.