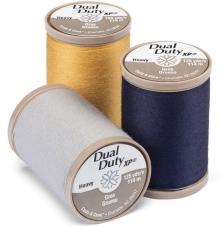

## ART. S950 | Heavy Thread | 125 yards spool

March 15, 2021

## **S950 HEAVY THREAD** 125 YARDS/114 METERS

This heavyweight thread is smooth, very strong, colorfast and weather resistant. Excellent for interior and exterior upholstery fabrics.

## FEATURES:

- > Taupe Snap Trap spool
- > Heavyweight for hand and machine sewing.
- > Stronger, bolder thread for topstitching, cording and buttonholes

| Thread Weight:     | 15                      |
|--------------------|-------------------------|
| Machine Needle:    | 16 or 18                |
| Hand Needle:       | 1, 2, 3, 4 or 5         |
| Fiber Content:     | 100% Polyester Corespun |
| Care Instructions: | v∭∕∆©∂®                 |