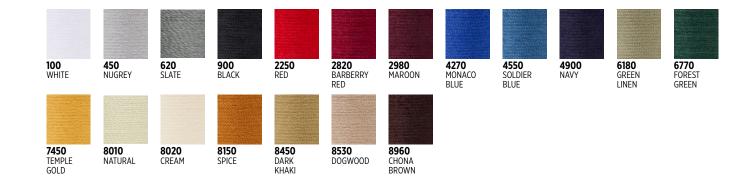

## FEATURES:

- > Taupe Snap Trap spool
- > Heavyweight for hand and machine sewing.
- > Stronger, bolder thread for topstitching, cording and buttonholes

| Thread Weight:     | 15                      |
|--------------------|-------------------------|
| Machine Needle:    | 16 or 18                |
| Hand Needle:       | 1, 2, 3, 4 or 5         |
| Fiber Content:     | 100% Polyester Corespun |
| Care Instructions: | v∭∕∆©∂®                 |