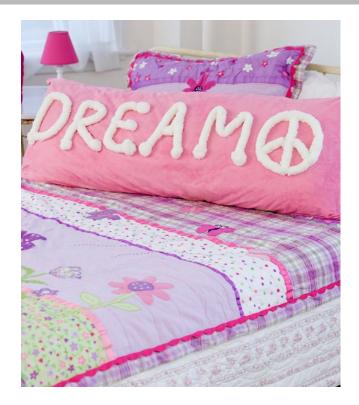

# Peaceful Dreams Pillow

Here's a great way to personalize a bedroom.

We've included instructions for our pillow,
but you can adapt these instructions
and let your creativity take over.

Pillow Measures: 45" X 16"

## **Marking Letters**

Download the letters used in this project and cut them out. Place pillowcase flat with cardboard inside to protect the back side of the pillowcase. Position the letters and peace sign on pillowcase centering top to bottom and left to right; pin in place. Trace around each letter with fabric chalk or erasable pen.

#### **Glue Letters**

Run a line of glue inside the traced letter. Being careful not to use too much as it will smear onto the pillowcase. Place the yarn letter onto the glue, press down and pin in place. Continue for all letters and peace symbol.

Keeping the cardboard scrap inside the pillowcase, set aside and let dry for 24 hours.

Remove pins and insert pillow into the pillowcase.

Red Heart® Boutique™ "Doodle™" Art E785 available in 5.29oz (150g), 12yd (11m) balls.