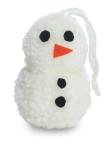

#### **Snowman**

White (0311) **1 ball or 47.5 yds/43.5 m** 

Reindeer

Café Latte (0360) 1 ball or 25.5 yds/23.5 m

Santa

Contrast A White (0311) 1 ball or 25.5 yds/23.5 m Contrast B Cherry Red (0319) 1 ball or 25.5 yds/23.5 m

**SNOWMAN**Make 2 pompoms.

Trim to smooth round shape, trimming one slightly smaller than the other for Head, being sure not to cut tails on either pompom.

Using Long tails, tie pompoms together securely at center.

Cut 4 small circles from black felt. Glue 2 onto Body for buttons, and 2 on Head for Eyes.

Cut 1 small triangle from orange felt for Nose. Glue in position.

Cut length of yarn approx 8" [20.5 cm] long. Using yarn needle, thread yarn through center of pompom at top of Head. Tie in knot to create hanging loop.