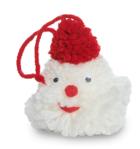

#### **Snowman**

White (0311) **1 ball or 47.5 yds/43.5 m** 

Reindeer

Café Latte (0360) 1 ball or 25.5 yds/23.5 m

Santa

Contrast A White (0311) 1 ball or 25.5 yds/23.5 m Contrast B Cherry Red (0319) 1 ball or 25.5 yds/23.5 m

**Reindeer:** Pair of Googly eyes. Brown pipe cleaner for Antlers. Small amount of red felt for nose.

**Santa:** Pair of Googly eyes. Small amount of red felt for nose and mouth.

#### **SANTA**

**Head:** Make 1 pompom with Contrast A. When trimming, trim one half of pompom quite short, while leaving the other half long for 'beard'. Trim a small section of 'beard' very short at front for Mouth, and being sure not to cut tails.

**Hat:** Make 1 pompom with Contrast B. Trim pompom to form conical Hat shape, cutting pompom quite short.

Using glue gun, glue Hat to top of Head.

Glue googly eyes to front of Head. Cut small circle and small crescent shape out of red felt for Nose and Mouth. Glue Nose and Mouth to front of Head. Cut length of B approx 8" [20.5 cm] long. Using yarn needle, thread yarn through center of Hat at top. Tie in knot to create hanging loop.