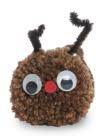

#### **Snowman**

White (0311) **1 ball or 47.5 yds/43.5 m** 

Reindeer

Café Latte (0360) 1 ball or 25.5 yds/23.5 m

Santa

Contrast A White (0311) 1 ball or 25.5 yds/23.5 m Contrast B Cherry Red (0319) 1 ball or 25.5 yds/23.5 m

**Reindeer:** Pair of Googly eyes. Brown pipe cleaner for Antlers. Small amount of red felt for nose.

**Santa:** Pair of Googly eyes. Small amount of red felt for nose and mouth.

## **REINDEER**

Make 1 pompom. Trim to smooth round shape, being sure not to trim tail.

Tie ends of tail into knot to create hanging loop at top.

Cut Pipe cleaner to approx 10" [25.5 cm] in length. Fold Pipe cleaner in half. Fold each end of pipe cleaner into an 'E' shape to create Antlers. Using glue gun, secure to top of Head.

Cut small circle for Nose out of red felt. Glue Nose to Head.

Glue googly eyes to front of Head.