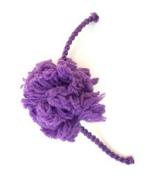

## What you will need:

**RED HEART**<sup>®</sup> Pomp-a-Doodle<sup>™</sup>: 2 balls 9356 Grape 12" (30.5 cm) letter forms in desired message, scissors, and tape or hot glue

**GAUGE:** Gauge is not critical for this project.

**RED HEART**\* Pomp-a-Doodle™. ЈИМВО Art. E875 available in 3.5 oz (100 g), 14 yd (13 m) balls.