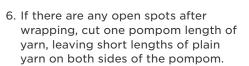

## Wrapped Message

No secret messages here! Your favorite words can make an impact with any color of Pomp-a-Doodle yarn.

## Letter forms measure 12" (30.5 cm) tall. MESSAGE

- 1. Cut a length of yarn approximately 36" (91.4 cm) long.
- 2. Using tape or hot glue, secure beginning yarn tail to letter form.

3. Begin wrapping the yarn, varying tension to cover the letter form completely and pressing yarn down for a denser layer.

4. When you reach the end of the yarn strand, secure the yarn tail with tape or hot glue.

5. Repeat steps 1-4 until the letter is completely covered with yarn. Do not wrap the bottom of the letter form; this will help the letters stand without falling.