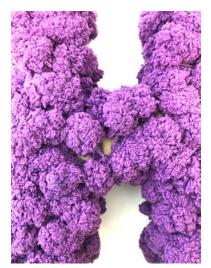

continued...

## SHOP KIT

- Tie, glue, or tape yarn to open spot.
  Secure all yarn ends.
- 9. Repeat steps 1-8 for remaining letters.