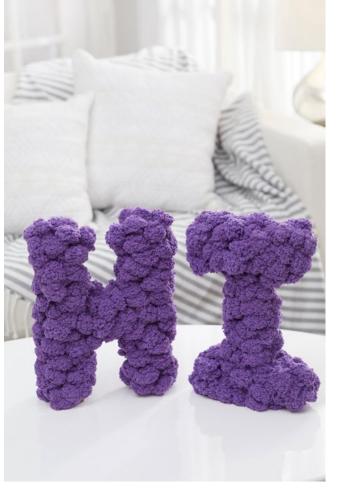

## Wrapped Message

No secret messages here! Your favorite words can make an impact with any color of Pomp-a-Doodle yarn.

## Letter forms measure 12" (30.5 cm) tall. MESSAGE

- 1. Cut a length of yarn approximately 36" (91.4 cm) long.
- 2. Using tape or hot glue, secure beginning yarn tail to letter form.

3. Begin wrapping the yarn, varying tension to cover the letter form completely and pressing yarn down for a denser layer.

4. When you reach the end of the yarn strand, secure the yarn tail with tape or hot glue.

5. Repeat steps 1-4 until the letter is completely covered with yarn. Do not wrap the bottom of the letter form; this will help the letters stand without falling.