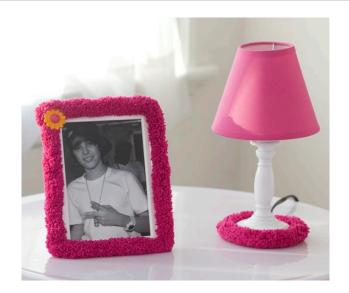

## Cool Décor Frame and Lamp

Here's a unique crafty idea for girls that want their room to be as individual as they are. Use this super bulky yarn to add pizzazz to ordinary lamps, frames, bulletin boards or other room accessories. All you need is Doodle yarn and a glue gun!

Designed by Red Heart Design Team.

Measurements: Frame 6" x 8", Lamp base 3½" diameter.

**RED HEART® Boutique™ "Doodle™":** 1718 Hot Pink.

**Materials:** Hot glue gun, 5" X 7" frame, small lamp of choice, decorative button and optional sewing needle and thread.

## **FRAME**

Measure around the frame you are using and cut the amount of yarn that you will need. With the glue gun apply small amounts of glue at a time to edge of frame and secure the same amount of yarn around the frame. Continue this process until the entire frame is covered. To decorate, hot glue a cute button in one corner.

## **LAMP**

Measure around the base of the lamp you are using. Cut that amount of yarn. Apply small amounts of glue and apply the yarn as you go. Continue this process until the lamp base is covered.

RED HEART® Boutique™ "Doodle™" Art. E785, Available in solid color 5.29 oz (150g), 12 yd (11m) balls