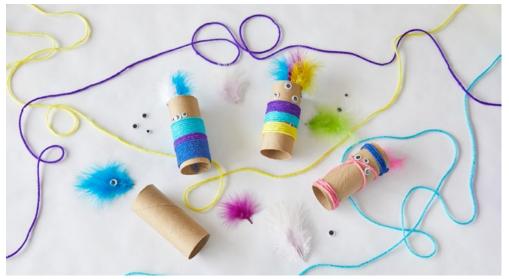

# Paper Tube Monsters

Let the kids' imaginations take over while they make crazy and fun monster friends.

## MONSTERS Steps (refer to photos)

- Using color of choice and without cutting yarn from skein, pin or tape an end of yarn to toilet paper tube, using photo for placement idea.
- 2. Spread craft glue on tube where yarn will be wrapped.
- 3. Wrap yarn around tube (where glue is spread); cut yarn and pin or tape in place temporarily while drying.
- 4. Repeat for each color.
- 5. Allow to dry. Remove pins or tape.
- 6. Glue googly eyes and feathers to monsters, where desired.