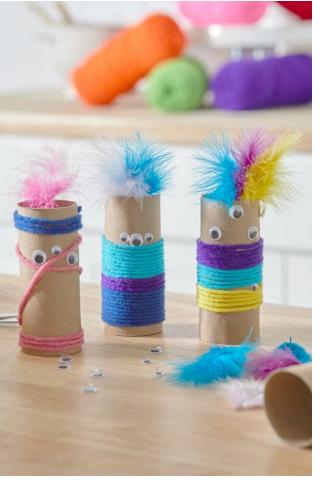

# Paper Tube Monsters

Let the kids' imaginations take over while they make crazy and fun monster friends.

## MONSTERS Steps (refer to photos)

- Using color of choice and without cutting yarn from skein, pin or tape an end of yarn to toilet paper tube, using photo for placement idea.
- 2. Spread craft glue on tube where yarn will be wrapped.
- 3. Wrap yarn around tube (where glue is spread); cut yarn and pin or tape in place temporarily while drying.
- 4. Repeat for each color.
- 5. Allow to dry. Remove pins or tape.
- 6. Glue googly eyes and feathers to monsters, where desired.

### **SHOP KIT**