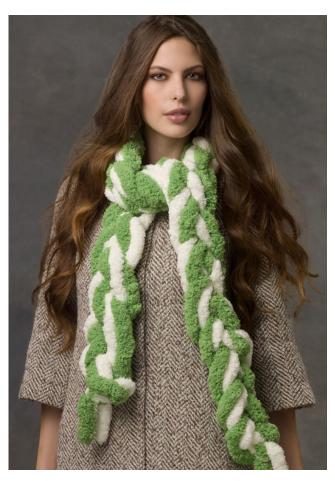

## Two-Toned Hand Chain Scarf

Need a plush scarf in a hurry? This ingenious double stranded chain is made by hand in about 10 minutes. No hooks needed!

Designed by Red Heart Design Team.

Scarf measures 4" wide x 52" long.

Red Heart® Boutique™ Doodle™: 1 ball each 1632

Lime A and 1114 Cream B.

GAUGE: Gauge is not important for this project.

**NOTE:** This scarf is a chain that is made by hand rather than with a crochet hook. Use the palm of your hand to measure each chain so that chains will be consistent in size.

## **SCARF**

With **A** and **B** held together and using your hands, make a slip knot leaving a 5" tail and adjust loop to width of your hand. Pull yarn through the slip knot to form a chain. Use the palm of your hand to adjust the size of each chain. Continue to pull yarn through each chain formed until you reach 52" or desired length. Tie off leaving a 5" tail.