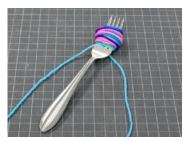

#### **POMPOM**

1. Cut a ½ yd (.46 m) piece of yarn and place between center prongs of fork.

- 2. Cut a 4 yd (3.7 m) piece of yarn and wrap around fork prongs.
- 3. Using the ½ yd (.46 m) piece of yarn tie tightly around wraps and knot.