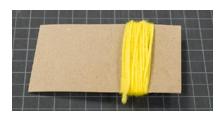

#### **TASSEL**

1. Cut 4½ yd (4 m) length of yarn **A**. Wrap it around cardboard piece (about 25 times).

2. Cut a ½ yd (.46 m) length of yarn and insert into yarn needle. Slip needle under the yarn wraps. Tie it tightly.