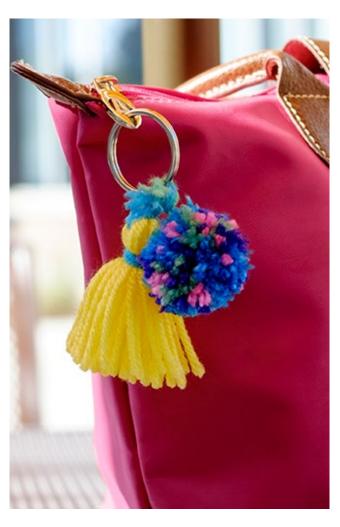

# Pompom-and-Tassel Keyring

Make a pompom and tassel (no special skills needed) and create a clever keyring! Just follow our easy how to instructions and you'll soon have the perfect embellishment for your keys or to attach to a backpack or purse.

### **FINISHING**

Tie pompom and tassel to key ring.