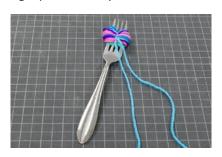

#### **POMPOM**

1. Cut a ½ yd (.46 m) piece of yarn and place between center prongs of fork.

- 2. Cut a 4 yd (3.7 m) piece of yarn and wrap around fork prongs.
- 3. Using the ½ yd (.46 m) piece of yarn tie tightly around wraps and knot.

- 4. Slip wraps off of fork and cut the loops on both sides of tie.
- 5. Trim pompom to give it a round shape.