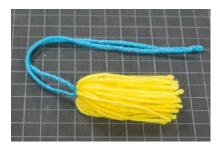

Continued...

3. Cut end opposite the tie; remove from cardboard.

4. Cut a ½ yd (.46 m) length of yarn for wrapping top of tassel. Wrap several times and then tie the two ends together.

5. Thread ends into yarn needle. Thread needle over top of wrap and down through the middle of the tassel to hide the ends. Cut ends so they will be hidden in center of tassel.

6. Trim lower ends of tassel.