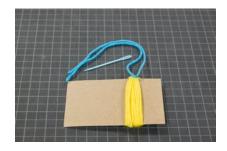

Continued...

3. Cut end opposite the tie; remove from cardboard.

4. Cut a ½ yd (.46 m) length of yarn for wrapping top of tassel. Wrap several times and then tie the two ends together.

5. Thread ends into yarn needle. Thread needle over top of wrap and down through the middle of the tassel to hide the ends. Cut ends so they will be hidden in center of tassel.