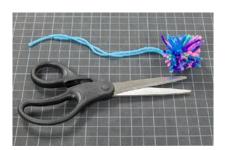

- 4. Slip wraps off of fork and cut the loops on both sides of tie.
- 5. Trim pompom to give it a round shape.