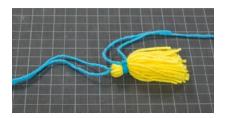

ackpack or purse.

#### **POMPOM**

1. Cut a ½ yd (.46 m) piece of yarn and place between center prongs of fork.



- 2. Cut a 4 yd (3.7 m) piece of yarn and wrap around fork prongs.
- 3. Using the ½ yd (.46 m) piece of yarn tie tightly around wraps and knot.



- 4. Slip wraps off of fork and cut the loops on both sides of tie.
- 5. Trim pompom to give it a round shape.



#### **TASSEL**

1. Cut 4½ yd (4 m) length of yarn **A**. Wrap it around cardboard piece (about 25 times).



2. Cut a ½ yd (.46 m) length of yarn and insert into yarn needle. Slip needle under the yarn wraps. Tie it tightly.



Continued...





3. Cut end opposite the tie; remove from cardboard.



4. Cut a ½ yd (.46 m) length of yarn for wrapping top of tassel. Wrap several times and then tie the two ends together.



5. Thread ends into yarn needle. Thread needle over top of wrap and down through the middle of the tassel to hide the ends. Cut ends so they will be hidden in center of tassel.



6. Trim lower ends of tassel.

### **FINISHING**

Tie pompom and tassel to key ring.