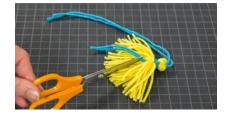

#### **POMPOM**

1. Cut a ½ yd (.46 m) piece of yarn and place between center prongs of fork.

- 2. Cut a 4 yd (3.7 m) piece of yarn and wrap around fork prongs.
- 3. Using the ½ yd (.46 m) piece of yarn tie tightly around wraps and knot.

- 4. Slip wraps off of fork and cut the loops on both sides of tie.
- 5. Trim pompom to give it a round shape.