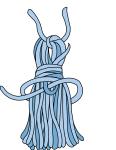

Tassel (make 4): Cut a piece of cardboard 2½" [6 cm] wide. Wind A around cardboard 60 times. Break yarn leaving a long end and thread end through a needle. Slip needle through all loops and tie tightly. Remove cardboard and wind yarn tightly around loops ¾" [2 cm] below fold. Fasten securely. Cut through rem loops and trim ends evenly. Sew 1 tassel to center of each cinched end of Pillow Tube and each corner at bottom edge of Blanket.