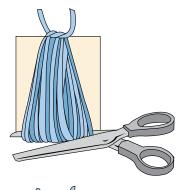

Tassel (make 4): Cut a piece of cardboard 2½" [6 cm] wide. Wind A around cardboard 60 times. Break yarn leaving a long end and thread end through a needle. Slip needle through all loops and tie tightly. Remove cardboard and wind yarn tightly around loops ¾" [2 cm] below fold. Fasten securely. Cut through rem loops and trim ends evenly. Sew 1 tassel to center of each cinched end of Pillow Tube and each corner at bottom edge of Blanket.