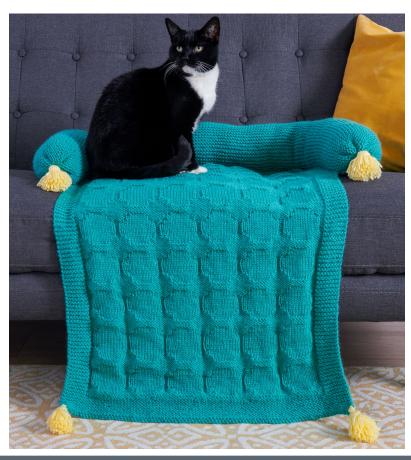

#### ©RED HEART **CIRCLE STITCH KNIT SOFA SAVER PET BLANKET**

**RHK0702-034521M** | March 21, 2023

#### **MEASUREMENTS**

Blanket measures approx 22¾" [58 cm] wide x 35¼" [89.5] long.

Cont stuffing 1 side of Pillow Tube, shaping as you stuff to turn at corner and align with side edges of Blanket. With MC, weave through end sts of Tube, and cinch tightly to close creating slightly flattened end. Fasten off tightly. With MC, sew seam of Pillow Tube to side edge of Blanket. Rep for other side of Pillow making sure sides are even (as shown in photo).