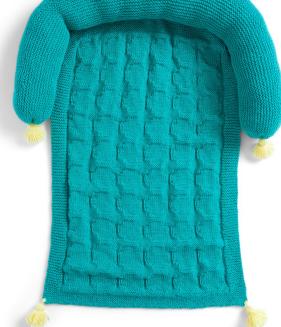

#### **PILLOW TUBE**

With MC, cast on 171 sts. **Do not** join. Working back and forth across needle, work in garter st (knit every row) until piece measures 12½" [32 cm].

Cast off.

Sew cast-on and cast-off edges tog to form long tube.

### **ASSEMBLY**

PM to mark center of Pillow Tube. With RS facing, PM at center of cast-off edge of Blanket.

Loosely stuff middle 22¾" [58 cm] of Pillow Tube leaving open ends unstuffed.

Match markers and align sewn seam of Pillow Tube with edge of Blanket, sew Pillow Tube seam to cast-off edge of Blanket, leaving unstuffed Pillow ends detached.

Cont stuffing 1 side of Pillow Tube, shaping as you stuff to turn at corner and align with side edges of Blanket. With MC, weave through end sts of Tube, and cinch tightly to close creating slightly flattened end. Fasten off tightly. With MC, sew seam of Pillow Tube to side edge of Blanket. Rep for other side of Pillow making sure sides are even (as shown in photo).

Tassel (make 4): Cut a piece of cardboard 2½" [6 cm] wide. Wind A around cardboard 60 times. Break yarn leaving a long end and thread end through a needle. Slip needle through all loops and tie tightly. Remove cardboard and wind yarn tightly around loops ¾" [2 cm] below fold. Fasten securely. Cut through rem loops and trim ends evenly. Sew 1 tassel to center of each cinched end of Pillow Tube and each corner at bottom edge of Blanket.