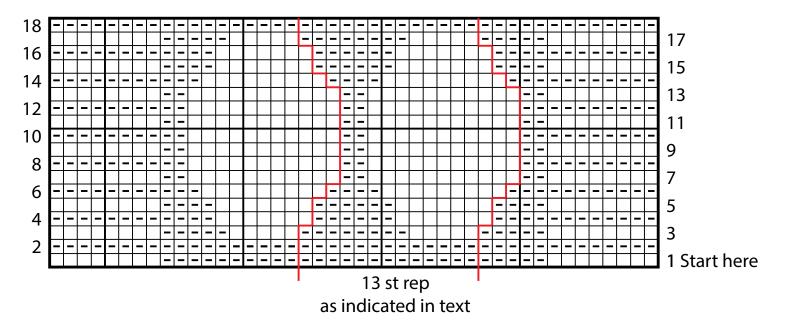

## **BLANKET**

**Note:** Circle St Pat is worked over multiple of 13 sts + 18.

With MC, cast on 91 sts. **Do not** join. Working back and forth across needle, knit 14 rows (garter st), noting first row is WS.

Next row: (WS). (K14. Kfb) 5 times. K16, 96 sts.

Proceed in Circle St Pat as follows (see chart on page 3).

1st row: (RS). K8. Purl to last 8 sts. K8.

2nd row: Knit.

**3rd row:** K8. P5. \*K5. P8. Rep from

\* to last 18 sts. K5. P5. K8.

**4th row:** K12. P7. \*K6. P7. Rep from

\* to last 12 sts. K12.

**5th row:** K8. P4. \*K7. P6. Rep from

\* to last 19 sts. K7. P4. K8.

**6th row:** K11. P9. \*K4. P9. Rep from

\* to last 11 sts. K11.

**7th row:** K8. P2. \*K11. P2. Rep from

\* to last 8 sts. K8.

### CRED HEART CIRCLE STITCH KNIT SOFA SAVER PET BLANKET

RHK0702-034521M | March 21, 2023

**8th row:** K10. P11. \*K2. P11. Rep from \* to last 10 sts. K10.

**9th to 13th rows:** Rep 7th and 8th rows twice more, then rep 7th row once.

14th row: As 6th row. 15th row: As 5th row. 16th row: As 4th row. 17th row: As 3rd row. 18th row: As 2nd row.

Rep 1st to 18th rows for Circle St Pat until work from beg measures approx 33¼" [84.5 cm], ending on a 1st row.

### Circle St Pat

**KEY** 

 $\square$  = Knit on RS rows. Purl on WS rows.

□ = Purl on RS rows. Knit on WS rows.