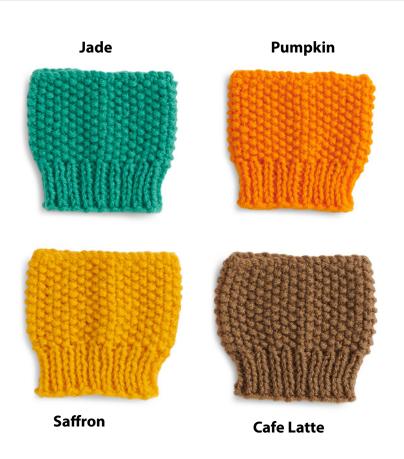

Jade or Pumpkin or Saffron or Cafe Latte 1 ball or 30 yds/27 m Size U.S. 7 (4.5 mm) Susan Bates® knitting needles or size needed to obtain gauge. Susan Bates® Steel Yarn Needle.

## **MEASUREMENT**

One size fits most paper cups.

#### **GAUGE**

19 sts and 25 rows = 4" [10 cm] in stocking st.

# COZY

Cast on 39 stitches (sts).

1st row: (Right side - RS). Knit 1 (K1). \*Purl 1 (P1). K1. Repeat (Rep) from \* to end of row.

Rep this row of Seed St pattern (pat) until work measures 3" [7.5 cm], ending on a Wrong Side (WS) row.

**Next row:** (RS). P1. \*K1. P1. Rep

from \* to end of row.

Next row: K1. \*P1. K1. Rep from \*

to end of row.

Rep last 2 rows of (K1. P1) ribbing for 1" [2.5 cm], ending on a WS row.

Cast off in rib.

Sew seam. Weave in ends.