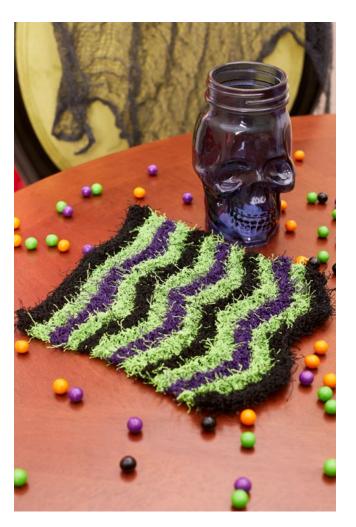

# Spooky Stripes Scrubby

Wavy stripes in eerie hues make this the perfect Scrubby for the Halloween season. It knits up quickly and then makes scrubbing up after the party easier.

## **Spooky Stripes Scrubby measures:**

7½" x 7½" [19 cm x 19 cm]