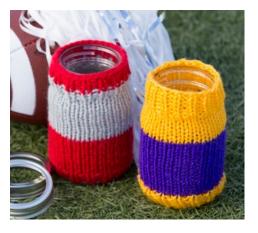

## **RED/GREY VERSION A (make 1)**

With **A**, cast on 30 sts. Arrange stitches evenly around three double-pointed needles. Join, being careful not to twist sts. Place marker for beginning of Round. **Rounds 1-6:** K1, P1 to end of Round. **Rounds 7-31:** Knit every Round until piece measures 5" [13 cm] from cast on edge. **Rounds 32-37:** K1, P1 to end of Round. **Next Round:** Bind off all sts loosely.

## PURPLE/GOLD VERSION B (make 1)

With **B**, cast on 30 sts. Arrange stitches evenly around three double-pointed needles. Join, being careful not to twist sts. Place marker for beginning of Round. **Rounds 1-6:** K1, P1 to end of Round. **Rounds 7-31:** Knit every Round until piece measures 5" [13 cm] from cast on edge. **Round 32-37:** K1, P1 to end of Round. **Next Round:** Bind off all sts loosely.

# **FINISHING**

Weave in ends, slip Cozies over Mason Jars.