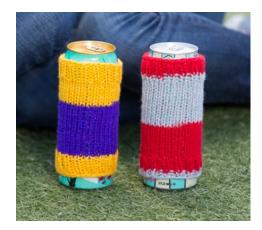

## **RED/GREY VERSION A (make 1)**

With **A**, cast on 30 sts. Arrange stitches evenly around three double-pointed needles. Join, being careful not to twist sts. Place marker for beginning of Round. **Rounds 1-6:** K1, P1 to end of Round. **Rounds 7-31:** Knit every Round until piece measures 5" [13 cm] from cast on edge. **Rounds 32-37:** K1, P1 to end of Round. **Next Round:** Bind off all sts loosely.

## PURPLE/GOLD VERSION B (make 1)

With **B**, cast on 30 sts. Arrange stitches evenly around three double-pointed needles. Join, being careful not to twist sts. Place marker for beginning of Round. **Rounds 1-6:** K1, P1 to end of Round. **Rounds 7-31:** Knit every Round until piece measures 5" [13 cm] from cast on edge. **Round 32-37:** K1, P1 to end of Round. **Next Round:** Bind off all sts loosely.

# **FINISHING**

Weave in ends, slip Cozies over Mason Jars.