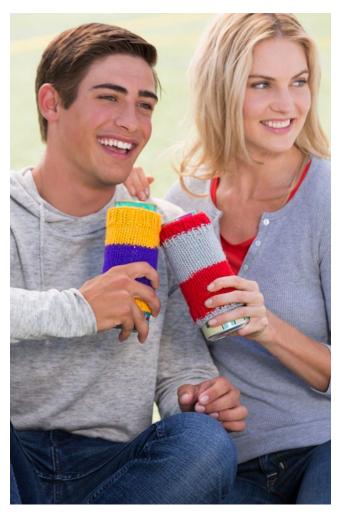

# Tailgate Cozies

Show your team spirit with knit cozies to keep your liquid spirits cold or hot beverage warm. This self-striping yarn comes in all the most popular team colors! It's a great yarn when making gifts for sports fans.

The Cozies are to fit Mason Jars snuggly so the jars do not slip out. The Bind Off edge will be tighter than the Cast On edge.

Cozies fit regular Pint (16-ounce) glass Mason Jars.

## **NOTES**

**RED HEART® TEAM SPIRIT™:** is a two-color self-striping yarn. The yarn creates different, random stripes; no two Cozies will be alike.

Cozies are worked in the Round on Double-Pointed Needles from the bottom up.