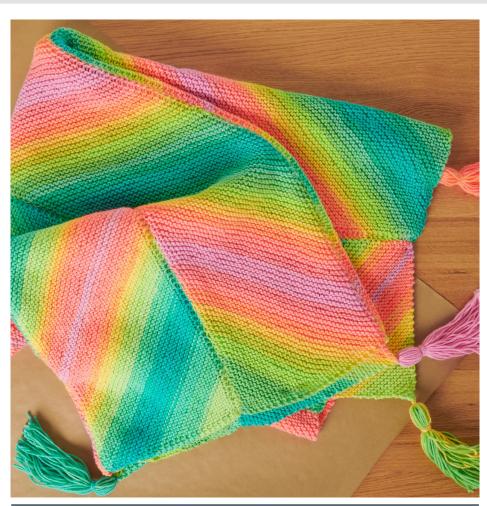

## CRED HEART KNIT BIAS PANELS BLANKET

**RHK0502-034685M** | June 12, 2023

### **MEASUREMENTS**

Approx 48" x 55" [122 x 139.5 cm], excluding tassels.

Sew Strips tog, alternating direction of bias lines as shown in photo.

Tassels: (Make 4). Wrap yarn around a 7" [18 cm] piece of cardboard 30 times. Tie securely at one end. Cut across other end. Wrap yarn 6 times around Tassel 1½" [4 cm] from tied end, and fasten securely. Attach Tassels at each corner of Blanket.