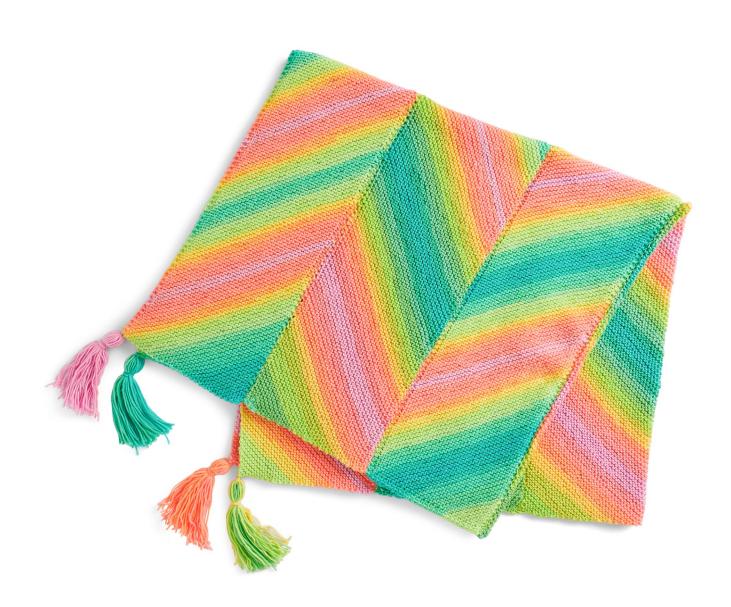

## CRED HEART KNIT BIAS PANELS BLANKET

**RHK0502-034685M** | June 12, 2023

### **MEASUREMENTS**

Approx 48" x 55" [122 x 139.5 cm], excluding tassels.

Sew Strips tog, alternating direction of bias lines as shown in photo.

Tassels: (Make 4). Wrap yarn around a 7" [18 cm] piece of cardboard 30 times. Tie securely at one end. Cut across other end. Wrap yarn 6 times around Tassel 1½" [4 cm] from tied end, and fasten securely. Attach Tassels at each corner of Blanket.