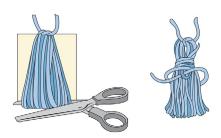

Sew Strips tog, alternating direction of bias lines as shown in photo.

Tassels: (Make 4). Wrap yarn around a 7" [18 cm] piece of cardboard 30 times. Tie securely at one end. Cut across other end. Wrap yarn 6 times around Tassel 1½" [4 cm] from tied end, and fasten securely. Attach Tassels at each corner of Blanket.