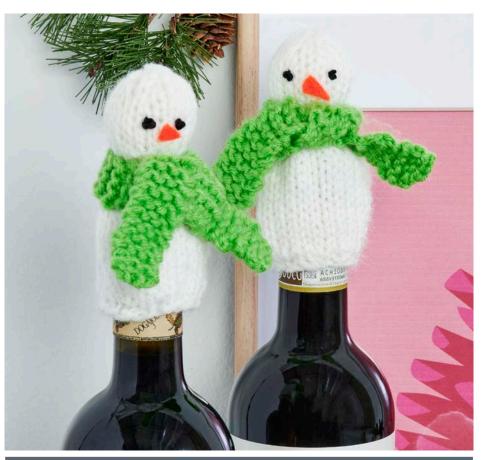

## CRED HEART SNOWMAN KNIT WINE TOPPERS

**RHK0501-035744M** | October 18, 2023

#### **MEASUREMENT**

Approx 4" [10 cm] tall.