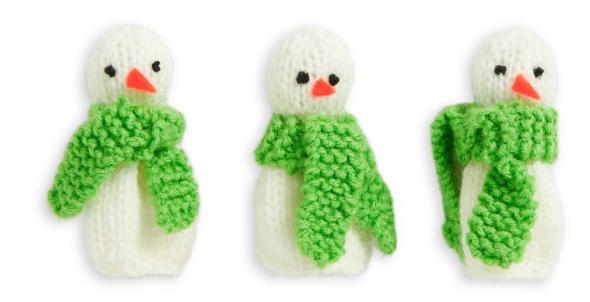

## CRED HEART SNOWMAN KNIT WINE TOPPERS

**RHK0501-035744M** | October 18, 2023

#### **MEASUREMENT**

Approx 4" [10 cm] tall.

#### Scarf

With B and pair of double-pointed needles, cast on 4 sts.

Work in garter st (knit every row) until Scarf when slightly stretched, measures 10" [25.5 cm]. Cast off.