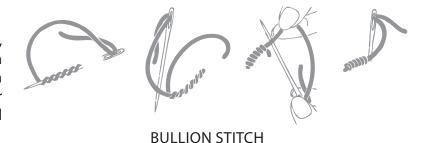

## **FINISHING**

With black embroidery floss, embroider eyes using bullion stitch. Cut small triangle from orange felt and glue to head for nose. Tie Scarf around neck and secure.