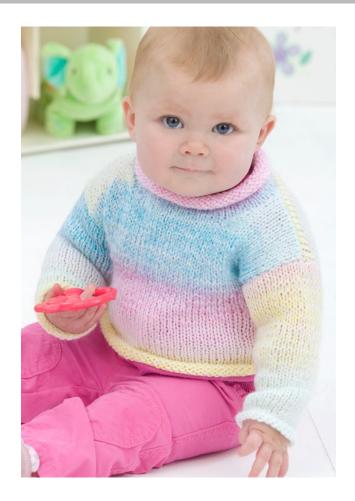

**KEEP 'EM COZY PULLOVER | KNIT** 

**SHOP KIT** 

# Keep 'em Cozy Pullover

Designed by Heather Lodinsky.

Directions are for 9 months; changes for 12 and 18 months are in parentheses.

Finished Chest: 23 (25, 27)". Finished Length: 9 (10, 11)".

RED HEART® "Sweet Baby™": 1 (2, 3) skeins 7772 Lolli.