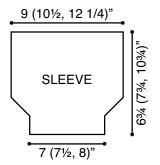

### **Sleeves**

Cast on 30 (32, 34) sts.

Work in St st, begin K row, for 2", end P row. Shape sides by inc 1 st each end of next row, then every 4th row 3 (5, 8) more times -38 (44, 52) sts. Work even until  $6\frac{3}{4}$  ( $7\frac{3}{4}$ ,  $10\frac{3}{4}$ )" from beginning, end P row. Bind off.