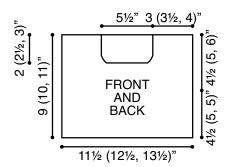

### **Back**

Cast on 49 (53, 57) sts.

Work in St st, begin K row, until 9 (10, 11)" from beginning, end P row. Bind off.

#### Front

Work same as for Back until 7 (7½, 8)" from beginning, end P row.

# **Shape Neck**

Next Row (Right Side): K16 (18, 20), turn and put remaining sts on a holder. P 1 row. Dec 1 st at neck edge every K row 3 times – 13 (15, 17) sts. Work even until Front measures same as Back. Bind off.

With right side facing, leave first 17 sts on a stitch holder for neck, join yarn and K to end – 16 (18, 20). P 1 row. Dec 1 st at neck edge every K row 3 times – 13 (15, 17) sts. Work even until Front measures same as Back. Bind off.