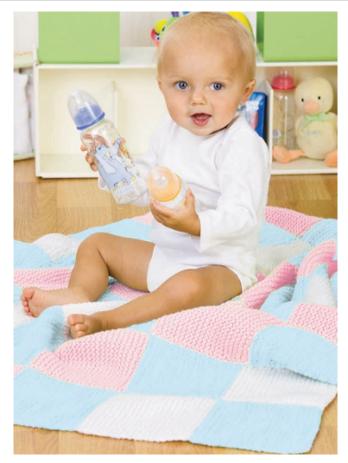

## **Yarnspirations**<sup>T</sup>

spark your inspiration!

MAKE-A-SQUARE BLANKET | KNIT

**SHOP KIT** 

Make-a-Square Blanket

Designed by Kathleen Sams

Blanket measures 91 cm x 91 cm (36" x 36") square.

**RED HEART**® **"Comfort**® **Sport":** Art N399, 350g - 1 ball each of 4316 Lt. Pink, 4317 Lt. Blue, 4300 White.

## BLANKET

Square (Make 12 of each colour)

Cast on 33 sts.

Row 1 (right side): Knit.

Row 2-64: Knit.

Cast off. Weave in ends.

Repeat for 12 squares of each colour - 36 squares. Arrange in six rows with six squares in each row.

To assemble, lay pieces flat, using whip stitch join colours as illustrated or as you desire.

**RED HEART® "Comfort Sport®":** Art. N399, Solids - 350 g (12.35 oz), 1050 m (1144 yd); Multicolours - 260 g (9 oz), 760 m (831 yd).