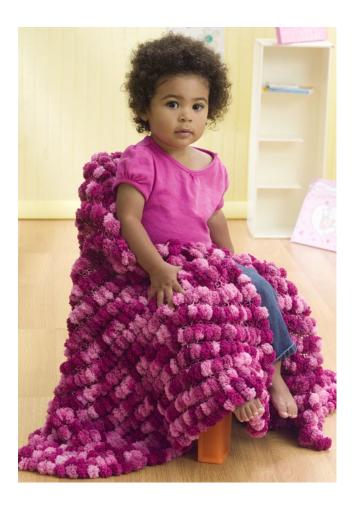

## Pampered Baby Blanket

Designed by Sandy Harris

Blanket measures 38" x 38".

**RED HEART®** "**Pomp-A-Doodle**™": 6 Balls in 9955 Berries & Cream.

**Knitting Needles:** 5.5 mm [US 9]. Yarn Needle.

**GAUGE:** 10 stitches = 4"; 12 rows = 4" in garter stitch. **CHECK YOUR GAUGE.** Use any size needles to obtain