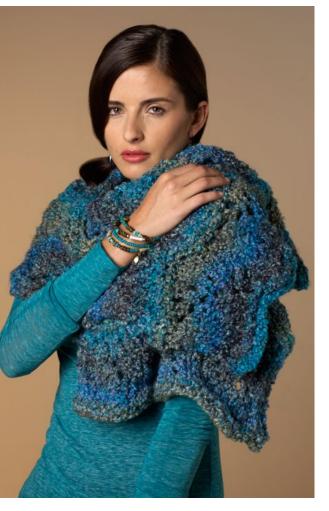

# Maria's Shawl

This beautiful shawl is knit with shaded yarn in a super bulky weight, so it won't take long before you can enjoy wearing it. The lacy repeat is spelled out with words in this easy pattern. Finished Size: 17" (43 cm) wide x 52" (132 cm) long