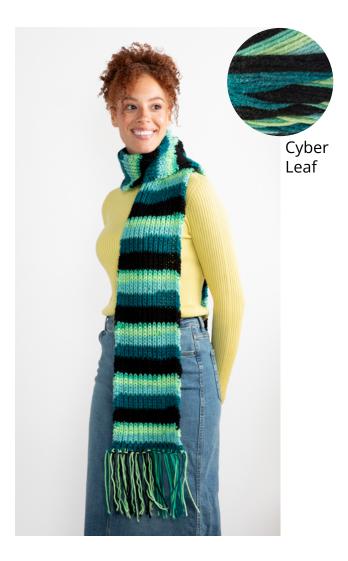

# STRIPED AS YOU GO SHAKER KNIT SCARF

KNIT | SKILL LEVEL: **BEGINNER** | STRIPED AS YOU GO SHAKER KNIT SCARF | MAKE THIS COPYRIGHT © 1996-2023 SPINRITE YARNS ONLINE INC. | ALL RIGHTS RESERVED.

RHK0125-035786M DECEMBER 6, 2023 | PG 1

## MEASUREMENTS

Approx 8" x 70" [20.5 x 178 cm], excluding fringe.

**Note:** Yarn is worked as 'self-striping' yarn, allowing colors to change as they appear.

Cast on 29 stitches (sts). 1st row: (RS). Knit. 2nd row: K1. \*K1below. P1. Repeat (Rep) from \* to last 2 sts. K1below. K1. Rep last 2 rows until Scarf measures 70" [178 cm], ending on a 2nd row. Cast off.