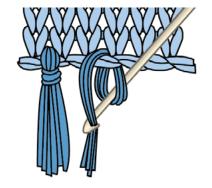

K1below

**K1below** = Knit into next stitch 1 row below, at same time slipping off stitch above.

Fringe: Cut strands of yarn 16" [40.5 cm] long. Taking 2 strands together (tog), fold in half and knot into fringe across both ends of Scarf. Trim fringe evenly.