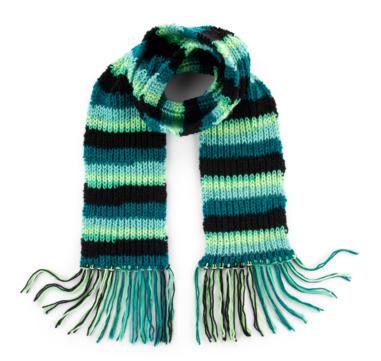

# STRIPED AS YOU GO SHAKER KNIT SCARF

KNIT | SKILL LEVEL: **BEGINNER** | STRIPED AS YOU GO SHAKER KNIT SCARF | MAKE THIS COPYRIGHT © 1996-2023 SPINRITE YARNS ONLINE INC. | ALL RIGHTS RESERVED.

RHK0125-035786M DECEMBER 6, 2023 | PG 1

## MEASUREMENTS

Approx 8" x 70" [20.5 x 178 cm], excluding fringe.

**Note:** Yarn is worked as 'self-striping' yarn, allowing colors to change as they appear.

Cast on 29 stitches (sts). 1st row: (RS). Knit. 2nd row: K1. \*K1below. P1. Repeat (Rep) from \* to last 2 sts. K1below. K1. Rep last 2 rows until Scarf measures 70" [178 cm], ending on a 2nd row. Cast off.

K1below

**K1below** = Knit into next stitch 1 row below, at same time slipping off stitch above.

Fringe: Cut strands of yarn 16" [40.5 cm] long. Taking 2 strands together (tog), fold in half and knot into fringe across both ends of Scarf. Trim fringe evenly.