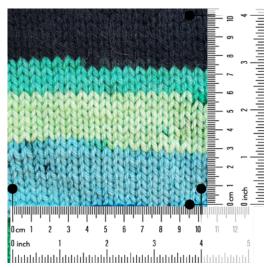

## GAUGE

17 stitches (sts) and 23 rows = 4" [10 cm] in stocking st.

KNIT | SKILL LEVEL: **BEGINNER** | STRIPED AS YOU GO SHAKER KNIT SCARF | MAKE THIS COPYRIGHT © 1996-2023 SPINRITE YARNS ONLINE INC. | ALL RIGHTS RESERVED.