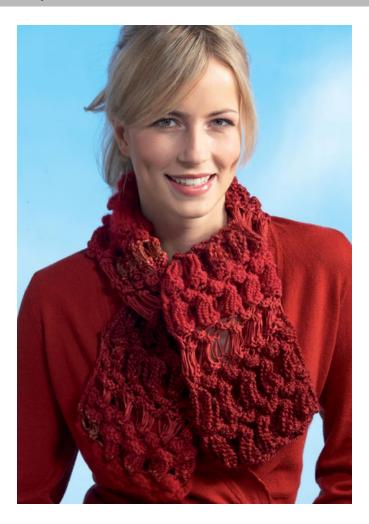

**CHANGING TEXTURES SCARF | KNIT** 

SHOP KIT

## **Changing Textures Scarf**

Scarf measures 6" x 45".

RED HEART® Boutique™ "Changes™": 1 ball 9902 Ruby.

Knitting Needles: 6mm [US 10].

Yarn needle.

GAUGE: 20 sts = 4"; 11 rows = 4" in pattern. CHECK YOUR GAUGE. Use any size needle to obtain the gauge.