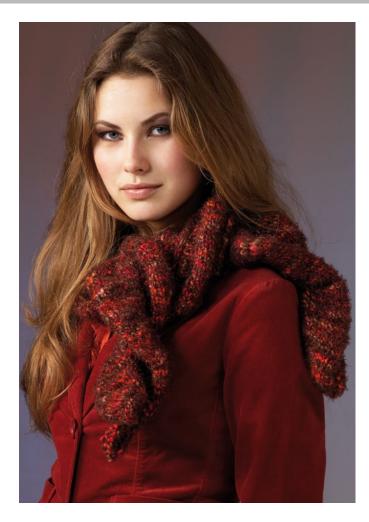

RUFFLE SCARF | KNIT

SHOP KIT

## Ruffle Scarf

Scarf measures: 50" X 7".

RED HEART® Boutique™ "Swirl™": 3 balls 9316 Sierra.

Knitting Needles: 6mm [US 10].

Yarn needle.

**GAUGE:** Gauge is not important for this project.

## **FINISHING**

Weave in yarn ends.

**RED HEART® Boutique™ "Swirl™"** Art. E774 available in 3 oz (85 m), 106 yd (97 m) balls.

**ABBREVIATIONS: K** = knit; **mm** = millimeters; **p** = purl; **st(s)** = stitch(es); \* or \*\* = repeat whatever follows the \* or \*\* as indicated.