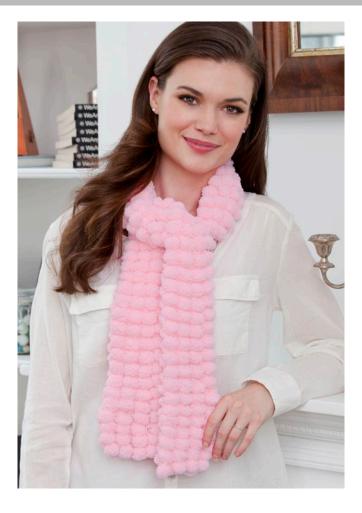

## **Power of Pink Scarf**

Once you get used to working with Pomp-a-Doodle yarn, this scarf will be done in little time! Make it in any of the plush colors for a great gift!

Designed by Red Heart Design Team.

Scarf measures 4" x 53".

RED HEART® Pomp-A-Doodle™: 1 Ball 9785 Cotton

Candy Pink.

Knitting Needles: 5.5mm [US 9].