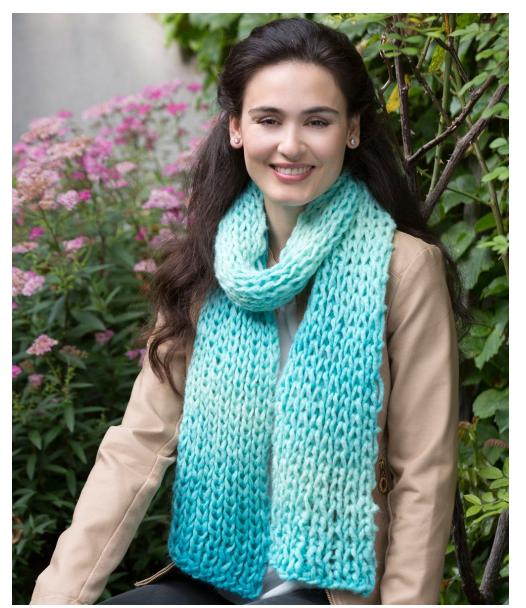

# Sea Glass Scarf

You only need one ball of this gorgeous yarn to knit a lush scarf! You'll love the soft degradé shadings and colors to choose from in this yarn.

Scarf measures 6" [15 cm] wide x 66" [168 cm] long, unstretched