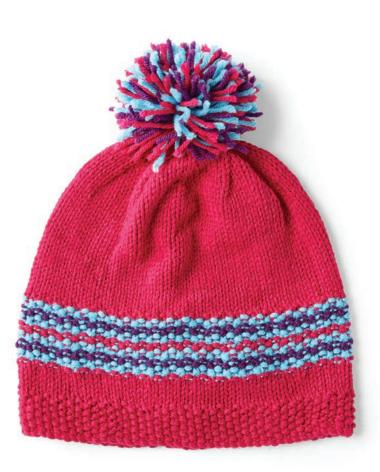

## **CRED HEART** RAINBOW KNIT HAT | KNIT

#### **INSTRUCTIONS**

**Note:** Change to set of double-pointed needles for top shaping.

With smaller circular needle and A, cast on 86 sts. Join in rnd. PM for beg of rnd.

**1st rnd:** \*K1. P1. Rep from \* around.

**2nd rnd:** \*P1. K1. Rep from \* around.

Rep last 2 rnds of Seed St Pat 4 times more, inc 4 sts evenly across last rnd. 90 sts. Change to larger circular needle and proceed as follows: With A, knit 6 rnds. \*\*Next rnd: With B, \*K1. P1. Rep from \* around. Next rnd: \*P1. K1. Rep from \* around. With C, rep last 2 rnds. With B, rep last 2 rnds. With A, rep last 2 rnds \*\* Rep from \*\* to \*\* once more. Break B and C.

With A only, knit in rnds until work from beg measures 8" [20.5 cm].

Shape crown: 1st rnd: \*K7.K2tog. Rep from \* around. 80 sts.2nd and alt rnds: \*Knit.

spark your inspiration!

## **CRED HEART** RAINBOW KNIT HAT | KNIT

**3rd rnd:** \*K6. K2tog. Rep from \* around. 70 sts. **5th rnd:** \*K5. K2tog. Rep from \* around. 60 sts.

**7th rnd:** \*K4. K2tog. Rep from \* around. 50 sts.

**9th rnd:** \*K3. K2tog. Rep from \* around. 40 sts.

**11th rnd:** \*K2. K2tog. Rep from \* around. 30 sts.

**13th rnd:** \*K1. K2tog. Rep from \* around. 20 sts. Break yarn, leaving a long end. Thread end through rem sts. Pull tightly. Fasten securely.

**Pompom:** Wind A, B and C around 4 fingers 40 times. Tie tightly in the middle and leave a long end for attaching to Hat. Cut loops at both ends and trim to smooth round shape. Sew securely to top of Hat.