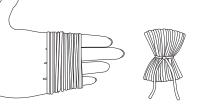

**Pompom:** Wind A, B and C around 4 fingers 40 times. Tie tightly in the middle and leave a long end for attaching to Hat. Cut loops at both ends and trim to smooth round shape. Sew securely to top of Hat.