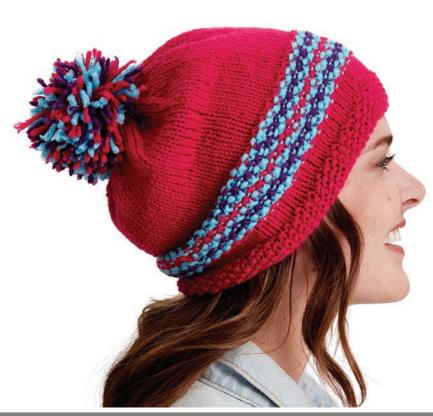

## **CRED HEART** RAINBOW KNIT HAT | KNIT

#### **INSTRUCTIONS**

**Note:** Change to set of double-pointed needles for top shaping.

With smaller circular needle and A, cast on 86 sts. Join in rnd. PM for beg of rnd.

**1st rnd:** \*K1. P1. Rep from \* around.

**2nd rnd:** \*P1. K1. Rep from \* around.

Rep last 2 rnds of Seed St Pat 4 times more, inc 4 sts evenly across last rnd. 90 sts. Change to larger circular needle and proceed as follows: With A, knit 6 rnds. \*\*Next rnd: With B, \*K1. P1. Rep from \* around. Next rnd: \*P1. K1. Rep from \* around. With C, rep last 2 rnds. With B, rep last 2 rnds. With A, rep last 2 rnds \*\* Rep from \*\* to \*\* once more. Break B and C.

With A only, knit in rnds until work from beg measures 8" [20.5 cm].

Shape crown: 1st rnd: \*K7.K2tog. Rep from \* around. 80 sts.2nd and alt rnds: \*Knit.

spark your inspiration!

## **CRED HEART** RAINBOW KNIT HAT | KNIT

**3rd rnd:** \*K6. K2tog. Rep from \* around. 70 sts. **5th rnd:** \*K5. K2tog. Rep from \* around. 60 sts.

**7th rnd:** \*K4. K2tog. Rep from \* around. 50 sts.

**9th rnd:** \*K3. K2tog. Rep from \* around. 40 sts.

**11th rnd:** \*K2. K2tog. Rep from \* around. 30 sts.

**13th rnd:** \*K1. K2tog. Rep from \* around. 20 sts. Break yarn, leaving a long end. Thread end through rem sts. Pull tightly. Fasten securely.

**Pompom:** Wind A, B and C around 4 fingers 40 times. Tie tightly in the middle and leave a long end for attaching to Hat. Cut loops at both ends and trim to smooth round shape. Sew securely to top of Hat.