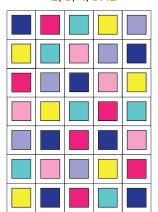

## Size 2/3/4/5XL only: Make 40 Motifs:

7 Motifs using A as Color 1.
5 Motifs using B as Color 1.
6 Motifs using C as Color 1.
5 Motifs using D as Color 1.
6 Motifs using E as Color 1.
6 Motifs using F as Color 1.

## **Right Front** 2/3/4/5XL

| A       C       F       E       B         E       F       D       B       A         C       B       A       D       E         D       E       F       C       F         D       E       F       C       F         B       A       C       A       D         F       D       B       E       C         E       A       C       F       A |   |   |   |   |   |
|-----------------------------------------------------------------------------------------------------------------------------------------------------------------------------------------------------------------------------------------------------------------------------------------------------------------------------------------|---|---|---|---|---|
| C     B     A     D     E       D     E     F     C     F       B     A     C     A     D       F     D     B     E     C                                                                                                                                                                                                               | А | С | F | E | В |
| D     E     F     C     F       B     A     C     A     D       F     D     B     E     C                                                                                                                                                                                                                                               | Ε | F | D | В | Α |
| B         A         C         A         D           F         D         B         E         C                                                                                                                                                                                                                                           | С | В | А | D | Е |
| F D B E C                                                                                                                                                                                                                                                                                                                               | D | E | F | С | F |
|                                                                                                                                                                                                                                                                                                                                         | В | А | С | А | D |
| E A C F A                                                                                                                                                                                                                                                                                                                               | F | D | В | E | С |
|                                                                                                                                                                                                                                                                                                                                         | Е | А | С | F | A |