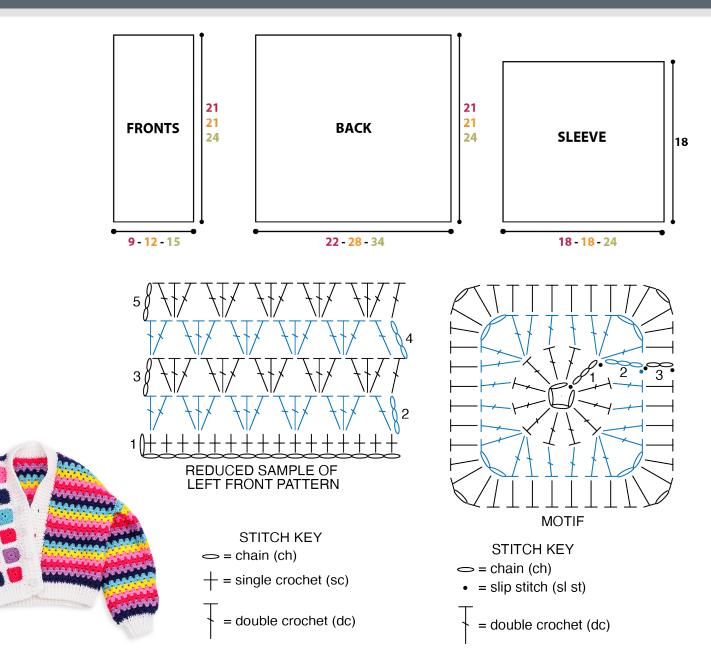

## **SIZES**

| To fit chest n | neasurement           | Finished chest |              |  |  |
|----------------|-----------------------|----------------|--------------|--|--|
| XS/S/M         | 28-38" [71-96.5 cm]   | XS/S/M         | 44" [112 cm] |  |  |
| L/XL           | 40-46" [101.5-117 cm] | L/XL           | 56" [142 cm] |  |  |
| 2/3/4/5XL      | 48-62" [122-157.5 cm] | 2/3/4/5XL      | 68" [173cm]  |  |  |

## MOTIF

With Color 1, ch 4. Join with sl st to form ring. *See diagram on page 4*. **1st rnd:** Ch 3 (counts as dc). 11 dc in ring. Join with sl st to top of ch 3. 12 dc.

**2nd rnd:** Ch 3 (counts as dc). (1 dc. Ch 2. 2 dc) in same st as sl st. (corner made). \*1 dc in each of next 2 dc. (2 dc. Ch 2. 2 dc) in next dc. Rep from \* twice more. 1 dc in each of next 2 dc. Join MC with sl st to top of ch 3. Break Color 1. **3rd rnd:** With MC, ch 2 (counts as hdc). 1 hdc in next hdc. \*(2 hdc. Ch 1. 2 hdc) in corner ch-2 sp. 1 hdc in each of next 6 dc. Rep from \* twice more. (2 hdc. Ch 1. 2 hdc) in next ch-2 corner sp. 1 hdc in each dc to end of rnd. Join with sl st to top of first hdc. Fasten off leaving a long end to sew Motifs tog.

### LEFT FRONT

With A, ch **32** (**41-50**).

**1st row:** (WS). 1 sc in 2nd ch from hook. 1 sc in each ch to end of ch. Turn. **31** (40-49) sc. *See diagram on page 4*.

**\*\*2nd row:** Ch 3 (counts as dc here and throughout). 1 dc in first sc. \*Skip next 2 sc. 3 dc in next sc. Rep from \* to last 3 sc. Skip next 2 sc. 2 dc in last sc. Turn.