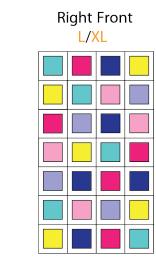

## Size L/XL only: Make 28 Motifs:

5 Motifs using A as Color 1.
4 Motifs using B as Color 1.
5 Motifs using C as Color 1.
4 Motifs using D as Color 1.
5 Motifs using E as Color 1.
5 Motifs using F as Color 1.

С

В

С

**Right Front** L/XL

| F | С | А | Ε |  |
|---|---|---|---|--|
| E | F | D | В |  |
| С | В | А | D |  |
| D | Е | F | С |  |
| В | А | С | А |  |
| F | D | В | Е |  |
| E | А | С | F |  |

**Right Front** 2/3/4/5XL