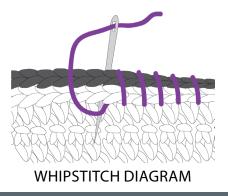

**All sizes:** Using MC, sew Motifs tog as shown in diagram for your size using whipstitch. *See diagrams on page 5.* 

### Size 2/3/4/5XL only:

Make 8 Motifs each using A, B, C, D, E and F as Color 1 - total of 48 Motifs.

**All sizes:** Using MC, sew Motifs tog as shown in diagram on page 5 using whipstitch.

PM in center at top of Sleeve, noting **XS/S/M** and **L/XL** Sleeve is 6 Motifs wide and **2/3/4/5XL** Sleeve is 8 Motifs wide.