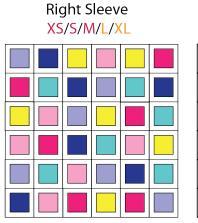

## RIGHT SLEEVE Sizes XS/S/M and L/XL only:

Make 6 Motifs each using A, B, C, D, E and F as Color 1 - total of 36 Motifs.

### Size 2/3/4/5XL only:

Make 8 Motifs each using A, B, C, D, E and F as Color 1 - total of 48 Motifs.

**All sizes:** Using MC, sew Motifs tog as shown in diagram on page 5 using whipstitch.

PM in center at top of Sleeve, noting **XS/S/M** and **L/XL** Sleeve is 6 Motifs wide and **2/3/4/5XL** Sleeve is 8 Motifs wide.

## **Right Sleeve** XS/S/M/L/XL

| В | А | Е | D | Е | С |  |
|---|---|---|---|---|---|--|
| С | F | А | В | F | А |  |
| Е | D | В | E | С | F |  |
| D | С | А | F | D | Е |  |
| В | F | D | В | А | F |  |
| А | D | С | E | С | В |  |