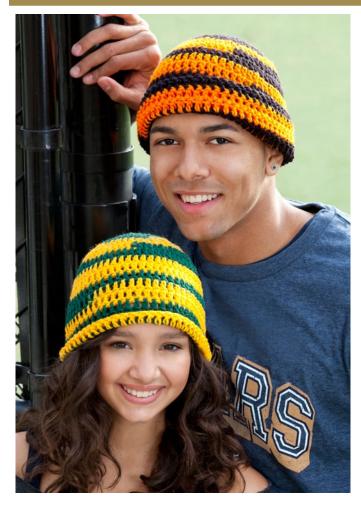

## **Got Spirit Hat**

This yarn comes in favorite team colors to make it easy to show your spirit! This beginner crochet pattern is great for making hats for all your friends or for learning to crochet.