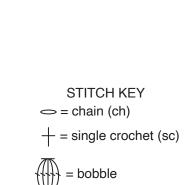

#### **Bobble Pat**

See diagram on page 3.

1st row: (RS). Ch 1. 1 sc in each of next 2 (1-3-1) sc. (Bobble. 1 sc in each of next 5 sc) 5 (7-8-10) times. Bobble. 1 sc in each of next 2 (1-3-1) sc.

## RED HEART BITS & BOBBLES CROCHET DOG SWEATER

**RHC0713-035715M** | October 17, 2023

**2nd to 4th rows:** Ch 1. 1 sc in each st to end of row.

**5th row:** (RS). Ch 1. 1 sc in each of next **5** (**4-7-5**) sc. (Bobble. 1 sc in each of next 5 sc) **4** (**6-7-9**) times. Bobble. 1 sc in each of last **6** (**5-7-5**) sc.

**6th to 8th rows:** Ch 1. 1 sc in each st to end of row.

These 8 rows form Bobble Pat.