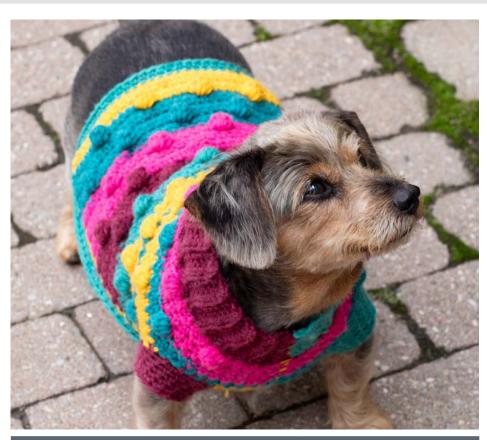

# RED HEART BITS & BOBBLES CROCHET DOG SWEATER

**RHC0713-035715M** October 17, 2023

#### **DOG COAT**

Collar: Ch 11 loosely.

**1st row:** 1 sc in 2nd ch from hook. 1 sc in each ch to end of chain. Turn. 10 sc.

**2nd row:** Ch 1. 1 scbl in each st to end of row. Turn.

Rep 2nd row **34** (**44-54-62**) times more. Turn work sidewise and work across longer side of Collar.