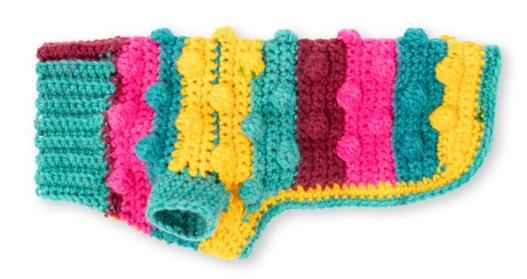

#### **DOG COAT**

Collar: Ch 11 loosely.

**1st row:** 1 sc in 2nd ch from hook. 1 sc in each ch to end of chain. Turn. 10 sc.

**2nd row:** Ch 1. 1 scbl in each st to end of row. Turn.

Rep 2nd row **34** (**44-54-62**) times more. Turn work sidewise and work across longer side of Collar.

**Body: 1st row:** (RS). Ch 1. Work **37** (**47-57-65**) sc across long edge of Collar. Turn. **37** (**47-57-65**) sc.

**2nd row:** Ch 1. 1 sc in each sc to end of row. Turn.

Set up Bobble Pat as follows:

**1st row:** (RS). Ch 1. 2 sc in first sc. Work 1st row of Bobble Pat across next **35** (**45-55-63**) sc. 2 sc in last sc. Turn. **39** (**49-59-67**) sts.

**Note:** Take increased sts in Bobble Pat

**2nd row:** Ch 1. 2 sc in first sc. 1 sc in next sc. Work 2nd row of Bobble Pat. 1 sc in next sc. 2 sc in last sc. Turn.