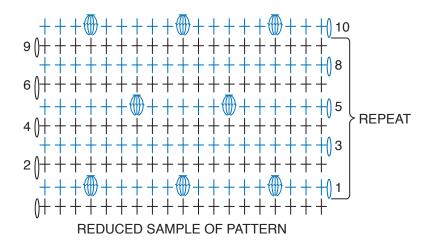

#### **Bobble Pat**

See diagram on page 3.

1st row: (RS). Ch 1. 1 sc in each of next 2 (1-3-1) sc. (Bobble. 1 sc in each of next 5 sc) 5 (7-8-10) times. Bobble. 1 sc in each of next 2 (1-3-1) sc.

## RED HEART BITS & BOBBLES CROCHET DOG SWEATER

**RHC0713-035715M** | October 17, 2023

**2nd to 4th rows:** Ch 1. 1 sc in each st to end of row.

**5th row:** (RS). Ch 1. 1 sc in each of next **5** (**4-7-5**) sc. (Bobble. 1 sc in each of next 5 sc) **4** (**6-7-9**) times. Bobble. 1 sc in each of last **6** (**5-7-5**) sc.

**6th to 8th rows:** Ch 1. 1 sc in each st to end of row.

These 8 rows form Bobble Pat.