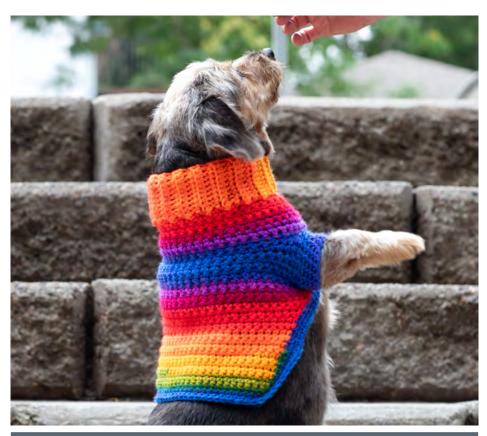

# RED HEART PUP'S FAVORITE CROCHET SWEATER

**RHC0713-035710M** | April 4, 2024

### **DOG COAT**

Collar: Ch 11 loosely.

1st row: 1 sc in 2nd ch from hook. 1 sc in each ch to end of chain.

Turn, 10 sc.

2nd row: Ch 1. 1 scbl in each st to

end of row. Turn.

Rep 2nd row 34 (44-54-62) times more.

## RED HEART PUP'S FAVORITE CROCHET SWEATER

**Body: 1st row:** (RS). Ch 1. Work **37** (**47-57-65**) sc across long edge of Collar. Turn. **37** (**47-57-65**) sc. **2nd row:** Ch 1. 1 sc in each sc to end of row. Turn.