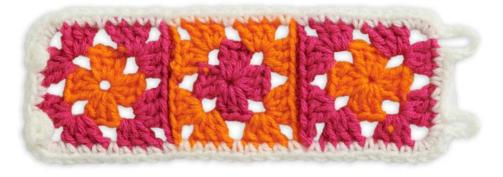

#### **Version 2**

| Contrast A Shocking Pink | 1 ball or 10 yds/9.5 m |
|--------------------------|------------------------|
| Contrast B Carrot        | 1 ball or 8 yds/7.5 m  |
| Contrast C Soft White    | 1 hall or 5 vds/4.5m   |

### **Version 2**