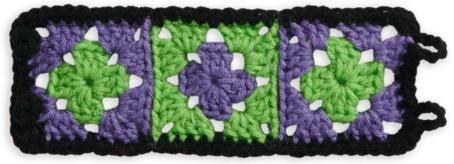

#### **Version 1**

| Contrast A Lavender     | 1 ball or 10 yds/9.5 m |
|-------------------------|------------------------|
| Contrast B Spring Green | 1 ball or 8 yds/7.5 m  |
| Contrast C Black        | 1 ball or 5 yds/4.5m   |

# Version 1