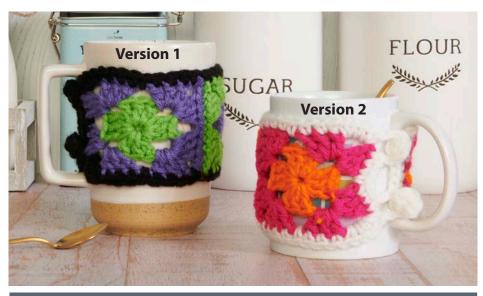

## CRED HEART CROCHET GRANNY MUG HUGS

**RHC0537-035308M** | January 17, 2024

#### **Version 1**

| Contrast A Lavender     | 1 ball or 10 yds/9.5 m |
|-------------------------|------------------------|
| Contrast B Spring Green | 1 ball or 8 yds/7.5 m  |
| Contrast C Black        | 1 ball or 5 yds/4.5m   |

#### **Version 2**

| Contrast A Shocking Pink | 1 ball or 10 yds/9.5 m |
|--------------------------|------------------------|
| Contrast B Carrot        | 1 ball or 8 yds/7.5 m  |
| Contrast C Soft White    | 1 hall or 5 vds/4.5m   |

# Version 1

### **Version 2**