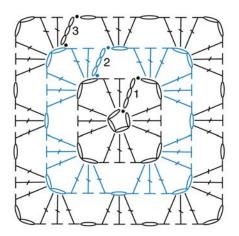

## **INSTRUCTIONS**

**Motif 1:** Make 2 with A as Color 1 and B as Color 2.

**Motif 2:** Make 1 with B as Color 1 and A as Color 2.

With Color 1, ch 4. Join with sl st to first ch to form a ring. See diagram on page 2.

**1st rnd:** Ch 3. 2 dc in ring. (Ch 2. 3 dc) 3 times in ring. Ch 2. Join with sl st to top of beg ch-3. Fasten off.

**2nd rnd:** Join Color 2 with sl st to any ch-2 sp. Ch 3. (2 dc. Ch 2. 3 dc) in same sp as sl st. [Ch 1. (3 dc. Ch 2. 3 dc) in next ch-2 sp] 3 times. Ch 1. Join with sl st to top of beg ch-3. Fasten off.

Fasten off.

Sew Buttons to Mug Hug as shown in photo.

STITCH KEY

= chain (ch)

= slip stitch (sl st)

= double crochet (dc)