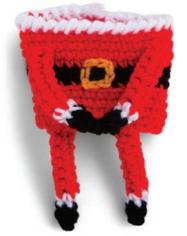

# **INSTRUCTIONS**

**Note:** Join all rnds with sl st to first st.

**Santa:** Use A as Color 1. Use C as Color 2. Use D as Color 3. Use E as Color 4. **Elf:** Use B as Color 1. Use C as Color 2. Use D as Color 3. Use E as Color 4.

Sew 2 Legs to bottom edge of Cup Cozy as shown in photo.

Sew 2 Arms to Cup Cozy as shown in photo. Using a small length of Color 2, sew hands tog as shown in photo.

#### **Belt Buckle:**

With length of Color 4 and using embroidery chain st, embroider Belt Buckle as shown in photo.