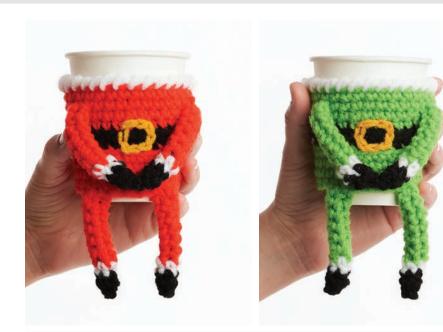

#### **CRED HEART** SANTA AND HIS ELF CROCHET CUP COZIES

SHOP KIT

#### MEASUREMENTS

Sized to fit standard take out size Medium coffee cup - 10" [25.5 cm] circumference around top edge, 8" [20.5 cm] circumference around bottom edge, 3" [7.5 cm] high (excluding legs).

Sew 2 Legs to bottom edge of Cup Cozy as shown in photo.

Sew 2 Arms to Cup Cozy as shown in photo. Using a small length of Color 2, sew hands tog as shown in photo.

#### **Belt Buckle:**

With length of Color 4 and using embroidery chain st, embroider Belt Buckle as shown in photo.