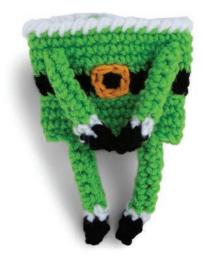

# **INSTRUCTIONS**

**Note:** Join all rnds with sl st to first st.

**Santa:** Use A as Color 1. Use C as Color 2. Use D as Color 3. Use E as Color 4. **Elf:** Use B as Color 1. Use C as Color 2. Use D as Color 3. Use E as Color 4.

Sew 2 Legs to bottom edge of Cup Cozy as shown in photo.

Sew 2 Arms to Cup Cozy as shown in photo. Using a small length of Color 2, sew hands tog as shown in photo.

#### **Belt Buckle:**

With length of Color 4 and using embroidery chain st, embroider Belt Buckle as shown in photo.