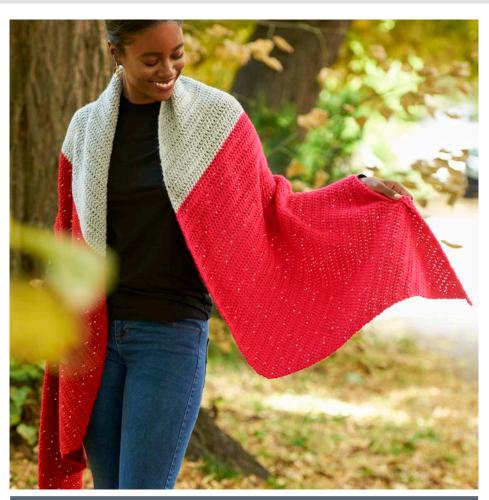

## CRED HEART ALL ANGLES CROCHET WRAP

**RHC0526-029584M** | August 28, 2020

## **MEASUREMENTS**

Approx 20" [51 cm] wide x 80" [203 cm] long.