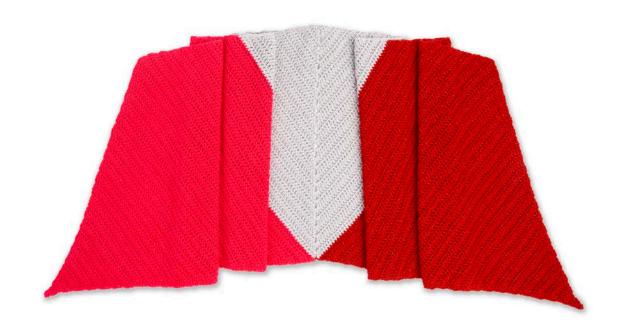

#### **MATERIALS**

Red Heart® Super Saver® Metallic™ (5 oz/142 g; 255 yds/233 m)

Contrast A Light Grey (0340)

Contrast B Fuchsia (0370)

Contrast C Red (0390)

2 balls

Size U.S. I/9 (5.5 mm) crochet hook **or size needed to obtain gauge.** 

## TRIANGLE BASE

With A, ch 4.

**1st row:** (2 dc. Ch 2. 3 dc) all in 4th ch from hook. Turn.

**2nd row:** Ch 3. 1 dc in first dc (inc made). 1 dc in each dc to ch-2 sp. (2 dc. Ch 2. 2 dc) all in ch-2 sp. 1 dc in each dc to last dc. 2 dc in last dc (inc made). Turn.

## SIDE 1

**1st row:** With B, ch 3. 1 dc in first dc. 1 dc in each dc to 1 dc before ch-2 sp. Dc2tog. Turn.

**2nd row:** Ch 2. 1 dc in next dc (dec made). 1 dc in each dc to last dc. 2 dc in last dc (inc made). Turn. Rep 1st and 2nd rows until work from Triangle Base along edge is 20" [51 cm].

#### SIDE 2

Join C with sl st to corner ch-2 of Triangle Base.

**1st row:** Ch 2. 1 dc in next dc (dec made). 1 dc in each dc to last dc. 2 dc in last dc (inc made). Turn.

**2nd row:** Ch 3. 1 dc in first dc (inc made). 1 dc in each dc to last 2 dc. Dc2tog. Turn.