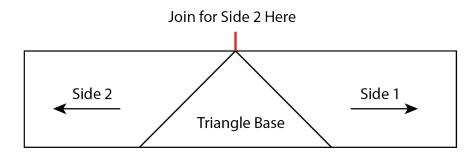

## TRIANGLE BASE

With A, ch 4.

**1st row:** (2 dc. Ch 2. 3 dc) all in 4th ch from hook. Turn.

**2nd row:** Ch 3. 1 dc in first dc (inc made). 1 dc in each dc to ch-2 sp. (2 dc. Ch 2. 2 dc) all in ch-2 sp. 1 dc in each dc to last dc. 2 dc in last dc (inc made). Turn.

Rep 2nd row until longest edge measures 40" [101.5 cm]. Break A. Join B.

Do not fasten off.

## SIDE 1

**1st row:** With B, ch 3. 1 dc in first dc. 1 dc in each dc to 1 dc before ch-2 sp. Dc2tog. Turn.

**2nd row:** Ch 2. 1 dc in next dc (dec made). 1 dc in each dc to last dc. 2 dc in last dc (inc made). Turn. Rep 1st and 2nd rows until work from Triangle Base along edge is 20" [51 cm].

#### SIDE 2

Join C with sl st to corner ch-2 of Triangle Base.

**1st row:** Ch 2. 1 dc in next dc (dec made). 1 dc in each dc to last dc. 2 dc in last dc (inc made). Turn.

**2nd row:** Ch 3. 1 dc in first dc (inc made). 1 dc in each dc to last 2 dc. Dc2tog. Turn.