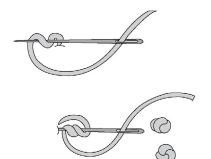

**9th rnd:** Ch 1.\*1 sc in each of next 3 sts. 2 sc in next st. Rep from \* around. Join. 50 sc.

10th rnd: As 2nd rnd. Fasten off.

With H, work French knots on Mushroom Cap as shown in photo.

**FRENCH KNOTS** 