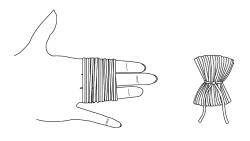

## Pompom Clouds (make 2).

Wind F around 3 fingers approx 50 times. Remove from fingers and tie tightly in center with length of yarn approx 5" [12.5 cm] long. Cut through each side of loops. Trim to a smooth round shape.