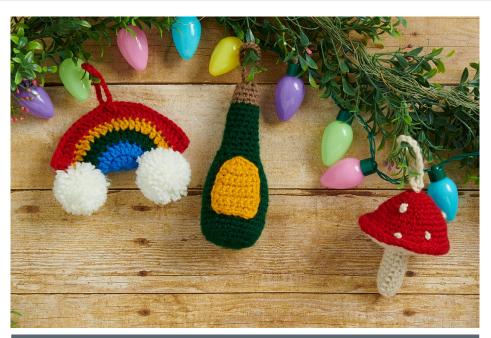

# CRED HEART CUTE & KITSCHY CROCHET ORNAMENTS

**RHC0518-033244M** | June 8, 2022

#### **MEASUREMENTS**

**Rainbow:** Approx 4" [10 cm] high x 5" [12.5 cm] wide.

Champagne Bottle: Approx 6" [15 cm] high x 2" [5 cm] diameter.

Mushroom: Approx 4" [10 cm] high x 3" [7.5 cm] diameter.

Using long tail, tie one pompom to each end of Rainbow as shown in photo.

**4th rnd:** Ch 1. *Working in back loops* only, 1 sc in each st around. Join.

**5th to 10th rnds:** Ch 1. 1 sc in each sc around. Join.

**Note:** Sew Label to Bottle as shown in photo before decreases. Stuff base of Bottle Lightly.

**9th rnd:** Ch 1.\*1 sc in each of next 3 sts. 2 sc in next st. Rep from \* around. Join. 50 sc.

10th rnd: As 2nd rnd. Fasten off.

With H, work French knots on Mushroom Cap as shown in photo.

**FRENCH KNOTS** 

With WS facing, place Cap on top of Stem as shown in photo. Working through both thicknesses, join G with sl st to any sc. Ch 1. Work 1 sc in each of next 35 sc. Stuff Mushroom Cap lightly. Work 1 sc in each of rem 15 sts. Join. Fasten off.