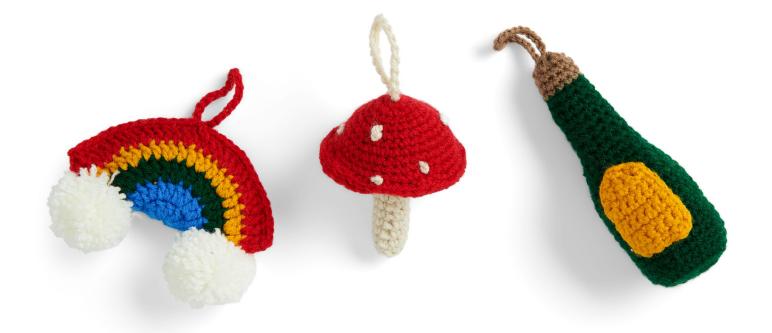

# CRED HEART CUTE & KITSCHY CROCHET ORNAMENTS

**RHC0518-033244M** | June 8, 2022

#### **MEASUREMENTS**

**Rainbow:** Approx 4" [10 cm] high x 5" [12.5 cm] wide.

Champagne Bottle: Approx 6" [15 cm] high x 2" [5 cm] diameter.

Mushroom: Approx 4" [10 cm] high x 3" [7.5 cm] diameter.

Using long tail, tie one pompom to each end of Rainbow as shown in photo.

**4th rnd:** Ch 1. *Working in back loops* only, 1 sc in each st around. Join.

**5th to 10th rnds:** Ch 1. 1 sc in each sc around. Join.

**Note:** Sew Label to Bottle as shown in photo before decreases. Stuff base of Bottle Lightly.

**9th rnd:** Ch 1.\*1 sc in each of next 3 sts. 2 sc in next st. Rep from \* around. Join. 50 sc.

10th rnd: As 2nd rnd. Fasten off.

With H, work French knots on Mushroom Cap as shown in photo.

**FRENCH KNOTS** 

With WS facing, place Cap on top of Stem as shown in photo. Working through both thicknesses, join G with sl st to any sc. Ch 1. Work 1 sc in each of next 35 sc. Stuff Mushroom Cap lightly. Work 1 sc in each of rem 15 sts. Join. Fasten off.